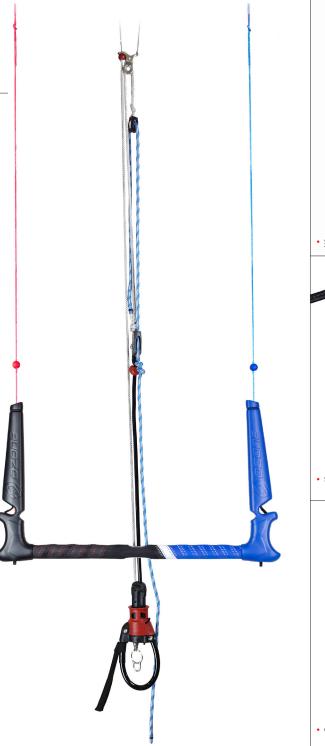

## **RACE** CONTROL SYSTEM

## THE ULTIMATE KITE RACING CONTROL SYSTEM, CUSTOM DESIGNED IN COLLABORATION WITH OUR ELITE RACE TEAM INCLUDING THE WORLDS TOP KITE RACERS.

Utilising top of the line components and materials the Race Control System is smooth and reliable on the course. Incorporating a double pulley system offers minute trimming on the go with less force required. The long de-power line allows the rider to easily hike out maintaining maximum power against the foil/fins. 300kg front and 200kg back lines reduce drag for faster speeds on the course.

## • PUSH AWAY QUICK RELEASE

• TWO RELEASE MODES

- ANTI-TWIST FLAG OUT LINE AND SPINNING HANDLE
- AUTO POSITIONING CHICKEN LOOP
- FOIL BRAKE HANDLE
- SOFT BAR ENDS WITH LEADER LINE ADJUSTMENT

• STAINLESS STEEL LEADER LINE PIN

• DOUBLE PULLEY TRIM SYSTEM

- LIGHT WEIGHT ALUMINIUM CENTRE PIECE
- PU COVERED DE-POWER LINE
- STAINLESS STEEL TRIMMER BRACKET
- CLAMCLEAT TRIMMER
- LOW DRAG 300KG/200KG FLYING LINES
- ERGONOMIC EVA GRIP
- 38CM, 45CM, 50CM, 55CM AND 62CM SIZES