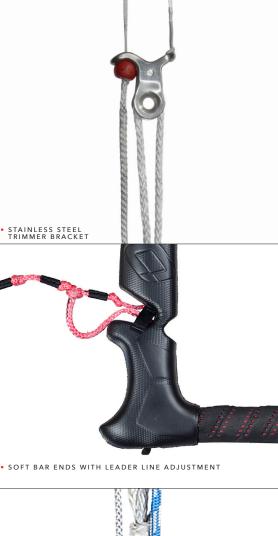

## • PUSH AWAY QUICK RELEASE

• TWO RELEASE MODES

- ANTI-TWIST FLAG OUT LINE AND SPINNING HANDLE
- AUTO POSITIONING CHICKEN LOOP
- FOIL BRAKE HANDLE
- SOFT BAR ENDS WITH LEADER LINE ADJUSTMENT

• STAINLESS STEEL LEADER LINE PIN

• DOUBLE PULLEY TRIM SYSTEM

- LIGHT WEIGHT ALUMINIUM CENTRE PIECE
- PU COVERED DE-POWER LINE
- STAINLESS STEEL TRIMMER BRACKET
- CLAMCLEAT TRIMMER
- LOW DRAG 300KG/200KG FLYING LINES
- ERGONOMIC EVA GRIP
- 38CM, 45CM, 50CM, 55CM AND 62CM SIZES