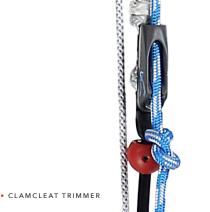

• DOUBLE PULLEY TRIM SYSTEM

- LIGHT WEIGHT ALUMINIUM CENTRE PIECE
- PU COVERED DE-POWER LINE
- STAINLESS STEEL TRIMMER BRACKET
- CLAMCLEAT TRIMMER
- LOW DRAG 300KG/200KG FLYING LINES
- ERGONOMIC EVA GRIP
- 38CM, 45CM, 50CM, 55CM AND 62CM SIZES