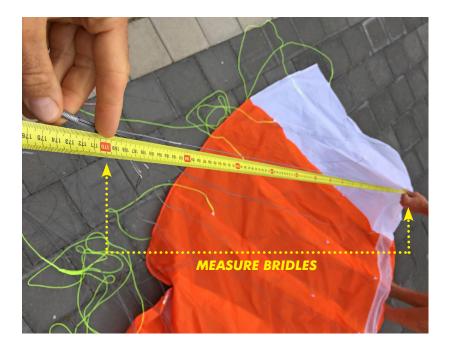

#### RECOMMENDATIONS

- Open your kite in a large space, big enough to spread your kite out fully.
- Use a tape measure to measure the bridles as in the image.
- Print out the sheet and write down any differences.

If your bridles are out by more than 15mm we recommend replacing them, please get in touch with the shop/dealer you purchased the kite from and they can order individual bridle lines or a full set if they do not already have stock.