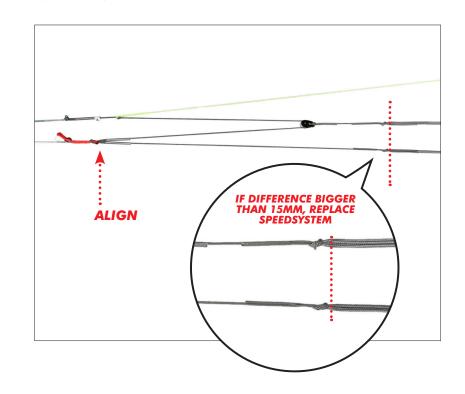

#### SPEED SYSTEM ZERO POSITION

You can check your Speed System lines by levelling the front and back line pigtails, then tension the two top ends of the Speed System where the bridle lines are attached, they should be at the same level + or - 15mm. See picture below.

If the difference between the two ends is bigger than 15mm you should replace your Speed System.