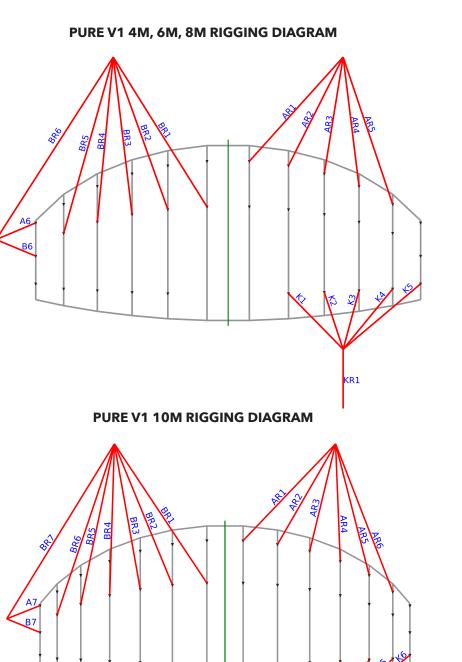

### BRIDLE CHECK SHEET. ALL MEASUREMENTS IN MM

|     | 4m   | 6m   | 8m   | 10m  |
|-----|------|------|------|------|
| AR1 | 2244 | 2881 | 3317 | 3692 |
| AR2 | 2142 | 2754 | 3172 | 3544 |
| AR3 | 2019 | 2599 | 2996 | 3362 |
| AR4 | 1874 | 2415 | 2786 | 3148 |
| AR5 | 1720 | 2221 | 2565 | 2914 |
| AR6 | -    | -    | -    | 2725 |
| A6  | 595  | 781  | 910  | -    |
| A7  | -    | -    | -    | 649  |
| BR1 | 2232 | 2865 | 3299 | 3671 |
| BR2 | 2135 | 2744 | 3162 | 3531 |
| BR3 | 2007 | 2587 | 2984 | 3348 |
| BR4 | 1869 | 2415 | 2789 | 3149 |
| BR5 | 1737 | 2246 | 2596 | 2942 |
| BR6 | 1015 | 1300 | 1495 | 2787 |
| BR7 | -    | -    | -    | 2008 |
| B6  | 651  | 853  | 993  | -    |
| B7  | -    | -    | -    | 721  |
| K1  | 1654 | 2129 | 2454 | 2745 |
| K2  | 1516 | 1954 | 2254 | 2537 |
| K3  | 1368 | 1766 | 2040 | 2318 |
| K4  | 1215 | 1573 | 1819 | 2095 |
| K5  | 1072 | 1392 | 1612 | 1908 |
| К6  | -    | -    | -    | 1754 |
| KR1 | 1220 | 1370 | 1495 | 1660 |