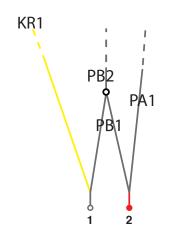

### BRIDLE CHECK SHEET. ALL MEASUREMENTS IN MM

|     | 4m   | 6m   | 8m   | 10m  |
|-----|------|------|------|------|
| AR1 | 2244 | 2881 | 3317 | 3692 |
| AR2 | 2142 | 2754 | 3172 | 3544 |
| AR3 | 2019 | 2599 | 2996 | 3362 |
| AR4 | 1874 | 2415 | 2786 | 3148 |
| AR5 | 1720 | 2221 | 2565 | 2914 |
| AR6 | -    | -    | -    | 2725 |
| A6  | 595  | 781  | 910  | -    |
| A7  | -    | -    | -    | 649  |
| BR1 | 2232 | 2865 | 3299 | 3671 |
| BR2 | 2135 | 2744 | 3162 | 3531 |
| BR3 | 2007 | 2587 | 2984 | 3348 |
| BR4 | 1869 | 2415 | 2789 | 3149 |
| BR5 | 1737 | 2246 | 2596 | 2942 |
| BR6 | 1015 | 1300 | 1495 | 2787 |
| BR7 | -    | -    | -    | 2008 |
| B6  | 651  | 853  | 993  | -    |
| B7  | -    | -    | -    | 721  |
| K1  | 1654 | 2129 | 2454 | 2745 |
| K2  | 1516 | 1954 | 2254 | 2537 |
| K3  | 1368 | 1766 | 2040 | 2318 |
| K4  | 1215 | 1573 | 1819 | 2095 |
| K5  | 1072 | 1392 | 1612 | 1908 |
| К6  | -    | -    | -    | 1754 |
| KR1 | 1220 | 1370 | 1495 | 1660 |

**SPEED SYSTEM** 

| DIMENSIONS: |  |  |  |  |
|-------------|--|--|--|--|
| 650         |  |  |  |  |
| 1000        |  |  |  |  |
| 200         |  |  |  |  |
|             |  |  |  |  |