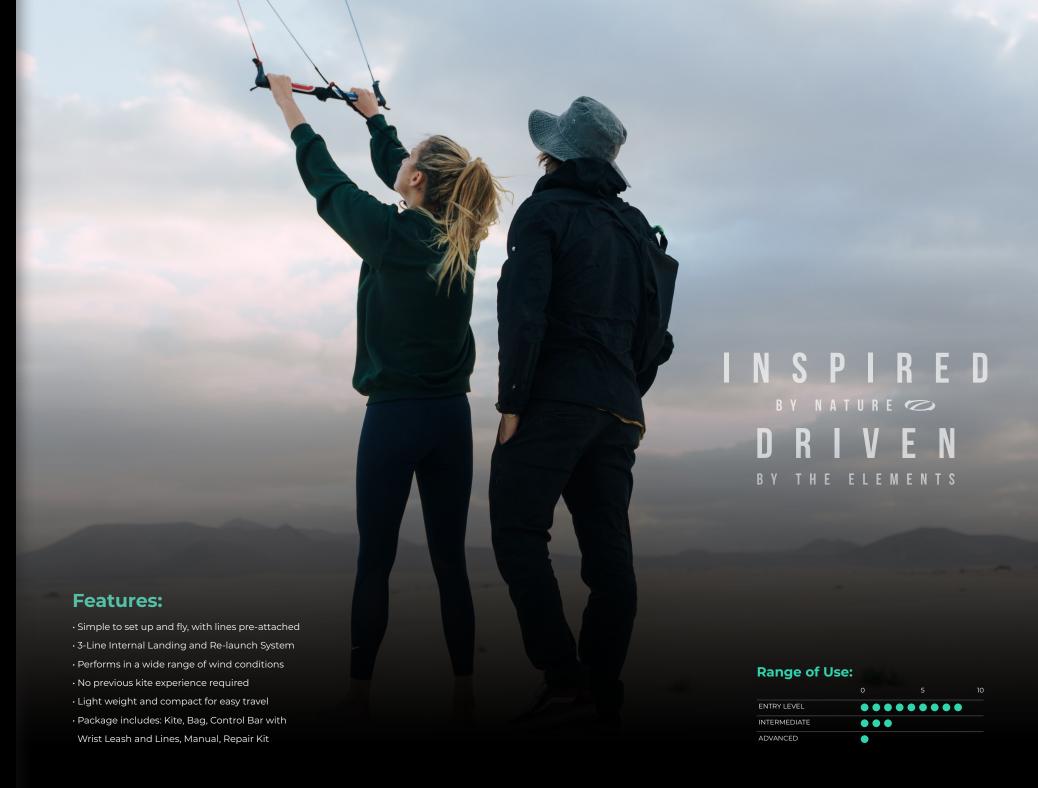

## **Easy Re-Launch System**

The Ignition V3 features our market leading Internal Landing and Re-Launch System - this unique system combined with the Wrist Leash gives you the ability to safely land the kite by yourself and guarantees easy re-launch. If you feel too much power or are ever unsure all you have to do is let go of the bar, the kite will land automatically with minimal power until you are ready to re-launch.