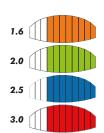

## IGNITION

THE IGNITION KITEBOARD TRAINER KITE IS NOW IN ITS 5TH YEAR OF DESIGN REFINEMENT AND WITH THOUSANDS OF IGNITIONS SOLD AND IN THE HANDS OF THE PUBLIC IT HAS PROVEN TO BE THE PERFECT KITE TO ENTER THE SPORT OF KITING SAFELY. AVAILABLE IN 1.6M, 2M, 2.5M AND 3M SIZES.

We recommend the 2m or 2.5 m for the best balance of performance and power – go smaller in high wind locations and choose a bigger size in light wind areas.

Whatever your age or kiting ambitions, Ozone's IGNITION Kiteboard Trainer is the perfect power kite to get you started in the most exciting new sport on the planet. Children should use the 1.6m size and in winds less than 10mph and always be under careful adult supervision.