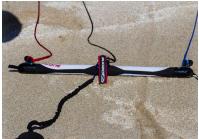

The unique 3-line Release System with Wrist Leash guarantees safe, easy re-launch and gives you the ability to land the trainer kite by yourself. If you feel too much power or are ever unsure all you have to do is let go of the bar, and the IGNITION trainer will land automatically and wait for you until you re-launch it again.

## **FEATURES:**

- SIMPLE TO SET UP AND FLY, WITH LINES PRE-ATTACHED
- EASY TO USE WRIST LEASH
- PERFORMS IN A WIDE RANGE OF WIND CONDITIONS
- NO PREVIOUS KITE EXPERIENCE REQUIRED
- SIZES TO SUIT ALL AGES AND LAND KITING ACTIVITIES
- LIGHT WEIGHT AND COMPACT FOR EASY TRAVEL
- EXCEPTIONAL QUALITY AT AN UNBEATABLE PRICE
- OZONE WARRANTY AND SATISFACTION GUARANTEED