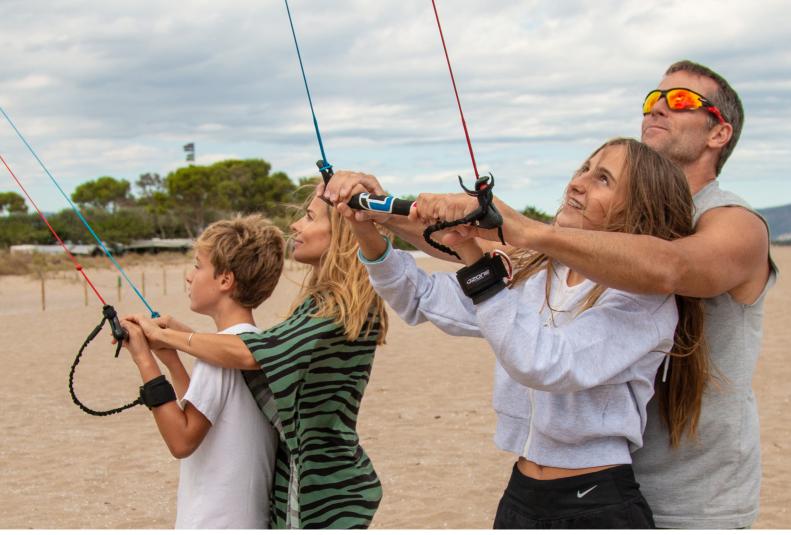

The simple 2-line Control Bar with Wrist Leash gives you the ability to land the kite by yourself. If you feel too much power or are ever unsure all you have to do is let go of the bar and the kite will land on one line.

Whatever your age or Kiting ambitions, the GO V1 is the perfect trainer kite to get you started in the most exciting new sport on the planet. Children should use in winds less than 10mph and always be under careful adult supervision.