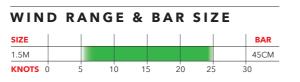

Whatever your age or Kiting ambitions, the GO V1 is the perfect trainer kite to get you started in the most exciting new sport on the planet. Children should use in winds less than 10mph and always be under careful adult supervision.