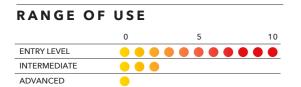

Whatever your age or Kiting ambitions, the GO V1 is the perfect trainer kite to get you started in the most exciting new sport on the planet. Children should use in winds less than 10mph and always be under careful adult supervision.