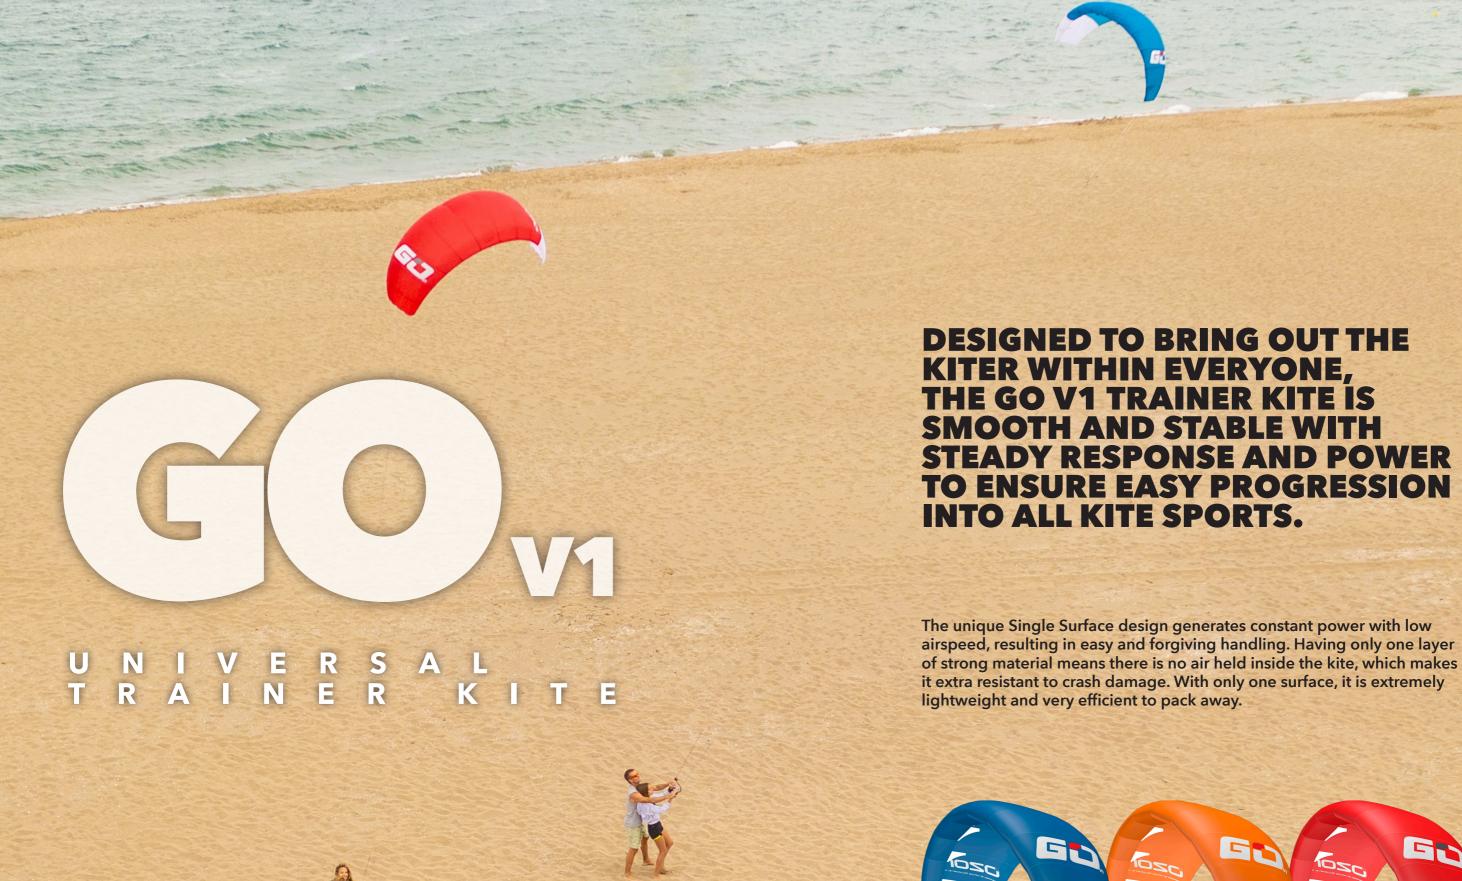

### SINGLE SURFACE DESIGN

The unique Single Surface design generates constant power with low airspeed, resulting in easy and forgiving handling. Having only one layer of strong material means there is no air held inside the kite, which makes it extra resistant to crash damage. With only one surface, it is extremely lightweight and very efficient to pack away.