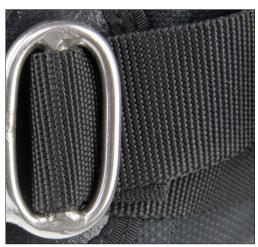

## CONNECT WATER, FEATURES

**PUSH BUTTON RELEASE SPREADER BAR**Custom Stainless Steel spreader bar with an easy push button release.

**LEASH ATTACHMENT RING**Low profile attachment ring for short and long kite leashes.