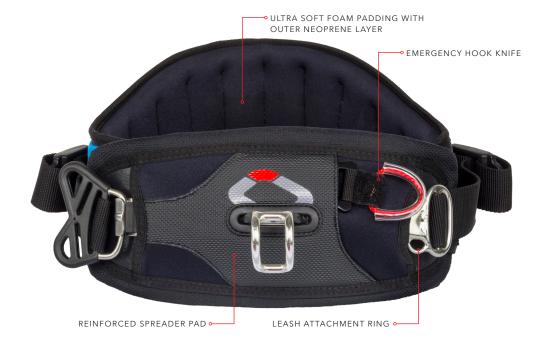

Ultra soft foam padding and an outer neoprene layer provide comfort with no rubbing points. Riding in board shorts is a rash/rub free experience thanks to the sleek lines and precise sculpted shape.

We recognise the need for a harness to match your body shape without compromise which is why we have made it available in a range of eight sizes to offer the perfect fit for everyone. The Connect Water V2 is designed for a tight and close fit, the tighter you wear a harness the less tendency it will have to ride up or shift from side to side. This added security combined with the lightweight comfort allows you to stay out for longer and make the most of your sessions.

**EMERGENCY HOOK KNIFE**An easy to reach pull out Hook Knife located at the front of the Spreader Pad.

**REINFORCED SPREADER PAD**The Spreader Bar is fixed to the Spreader Pad combined with internal reinforcements to reduce upward twist. Soft foam padding and neoprene provide further comfort.

## CONNECT WATER, FEATURES

**PUSH BUTTON RELEASE SPREADER BAR**Custom Stainless Steel spreader bar with an easy push button release.

**LEASH ATTACHMENT RING**Low profile attachment ring for short and long kite leashes.