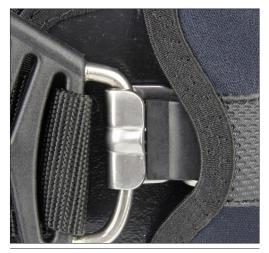

## CONNECT WATER, FEATURES

**PUSH BUTTON RELEASE SPREADER BAR**Custom Stainless Steel spreader bar with an easy push button release.

**LEASH ATTACHMENT RING**Low profile attachment ring for short and long kite leashes.