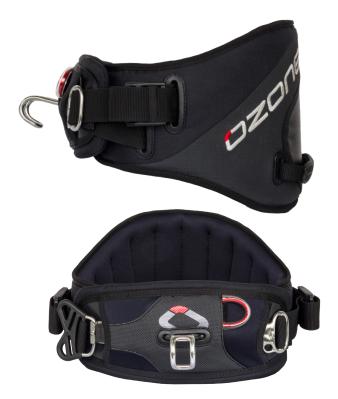

WITH INCREASED COMFORT AND ADDED SUPPORT.







#### **CONNECT WATER**<sub>2</sub>

FOCUSING ON IMPROVED DESIGN AND MATERIAL SELECTION WE HAVE CREATED A LIGHTWEIGHT FUNCTIONAL HARNESS THAT IS PERFECT FOR DAY-TO-DAY FREERIDE SESSIONS WHETHER YOU'RE RIDING ON A TWIN TIP, SURFBOARD OR FOIL BOARD.

The lightweight construction and the possibility to lay it completely flat without distorting pre-moulded or fixed shape panels make it your perfect travel harness.

The ergonomic fit has been optimised with a slightly higher mid section to increase back support without restricting movement. The Connect Water V2 is flexible in all directions so you feel completely unrestrained, this gives you extra freedom during manoeuvres and allows you to maintain a comfortable body position at all times.







The internal panels have been reworked to stiffen specific areas subject to higher loads, combined with full length webbing between the spreader bar attachment points for optimum load distribution and extra strength.

Ultra soft foam padding and an outer neoprene layer provide comfort with no rubbing points. Riding in board shorts is a rash/rub free experience thanks to the sleek lines and precise sculpted shape.

We recognise the need for a harness to match your body shape without compromise which is why we have made it available in a range of eight sizes to offer the perfect fit for everyone. The Connect Water V2 is designed for a tight and close fit, the tighter you wear a harness the less tendency it will have to ride up or shift from side to side. This added security combined with t