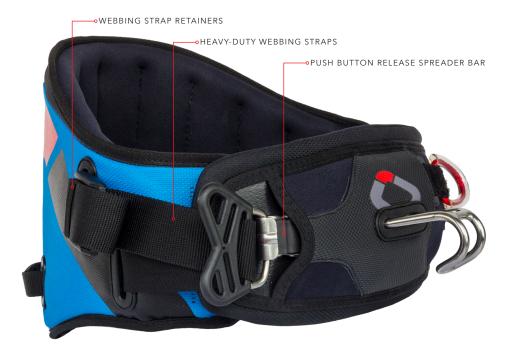

## CONNECT WATER, FEATURES

**PUSH BUTTON RELEASE SPREADER BAR**Custom Stainless Steel spreader bar with an easy push button release.

**LEASH ATTACHMENT RING**Low profile attachment ring for short and long kite leashes.

HEAVY-DUTY STRAPS
Heavy-duty webbing straps for a long lifespan.
Webbing savers reduce wear on the main straps at the Spreader Bar connection.

**GRAB HANDLE**Strong and lightweight Grab Handle on the back of the harness.

**WEBBING STRAP RETAINERS**Bungee retainers on the buckles keep the webbing straps out of the way. The strap ends can also be hidden inside the back of the harness through the rubber eyelets.