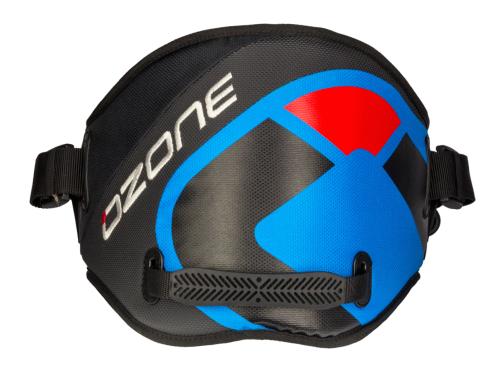

# CONNECT WATER<sub>v2</sub> HARNESS

THE CONNECT WATER WAS A NEW TAKE ON KITEBOARDING HARNESS DESIGN BEING ULTRA LIGHTWEIGHT AND PROVIDING YOU WITH THE MAXIMUM FREEDOM OF MOVEMENT. OUR LATEST V2 DESIGN MAINTAINS THESE ATTRIBUTES WITH INCREASED COMFORT AND ADDED SUPPORT.

#### **CONNECT WATER**<sub>2</sub>

FOCUSING ON IMPROVED DESIGN AND MATERIAL SELECTION WE HAVE CREATED A LIGHTWEIGHT FUNCTIONAL HARNESS THAT IS PERFECT FOR DAY-TO-DAY FREERIDE SESSIONS WHETHER YOU'RE RIDING ON A TWIN TIP, SURFBOARD OR FOIL BOARD.

# CONNECT WATER, COLOURWAYS