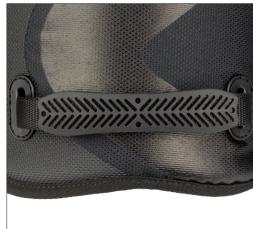

**EMERGENCY HOOK KNIFE**An easy to reach pull out Hook Knife located at the front of the Spreader Pad.

**REINFORCED SPREADER PAD**The Spreader Bar is fixed to the Spreader Pad combined with internal reinforcements to reduce upward twist. Soft foam padding and neoprene provide further comfort.