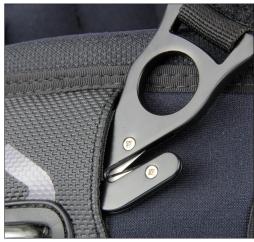

**EMERGENCY HOOK KNIFE**An easy to reach pull out Hook Knife located at the front of the Spreader Pad.

**REINFORCED SPREADER PAD**The Spreader Bar is fixed to the Spreader Pad combined with internal reinforcements to reduce upward twist. Soft foam padding and neoprene provide further comfort.