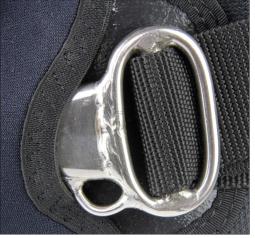

## CONNECT WATER, FEATURES

**PUSH BUTTON RELEASE SPREADER BAR**Custom Stainless Steel spreader bar with an easy push button release.

**LEASH ATTACHMENT RING**Low profile attachment ring for short and long kite leashes.