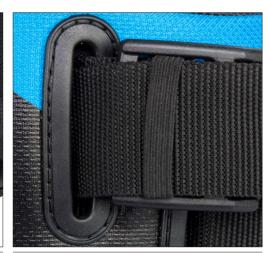

HEAVY-DUTY STRAPS
Heavy-duty webbing straps for a long lifespan.
Webbing savers reduce wear on the main straps at the Spreader Bar connection.

**GRAB HANDLE**Strong and lightweight Grab Handle on the back of the harness.

**WEBBING STRAP RETAINERS**Bungee retainers on the buckles keep the webbing straps out of the way. The strap ends can also be hidden inside the back of the harness through the rubber eyelets.