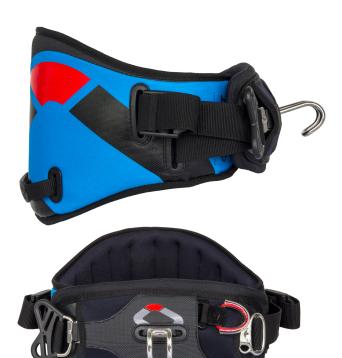

ES WITH INCREASED COMFORT AND ADDED SUPPORT.







#### **CONNECT WATER**<sub>2</sub>

FOCUSING ON IMPROVED DESIGN AND MATERIAL SELECTION WE HAVE CREATED A LIGHTWEIGHT FUNCTIONAL HARNESS THAT IS PERFECT FOR DAY-TO-DAY FREERIDE SESSIONS WHETHER YOU'RE RIDING ON A TWIN TIP, SURFBOARD OR FOIL BOARD.

The lightweight construction and the possibility to lay it completely flat without distorting pre-moulded or fixed shape panels make it your perfect travel harness.

The ergonomic fit has been optimised with a slightly higher mid section to increase back support without restricting movement. The Connect Water V2 is flexible in all directions so you feel completely unrestrained, this gives you extra freedom during manoeuvres and allows you to maintain a comfortable body position at all times.







The internal panels have been reworked to stiffen specific areas subject to higher loads, combined with full length webbing between the spreader bar attachment points for optimum load distribution and extra strength.

Ultra soft foam padding and an outer neoprene layer provide comfort with no rubbing points. Riding in board shorts is a rash/rub free experience thanks to the sleek lines and precise sculpted shape.

We recognise the need for a harness to match your body shape without compromise which is why we have made it available in a range of eight sizes to offer the perfect fit for everyone. The Connect Water V2 is designed for a tight and close fit, the tighter you wear a harness the less tendency it will have to ride up or shift from side to side. This added security combined with