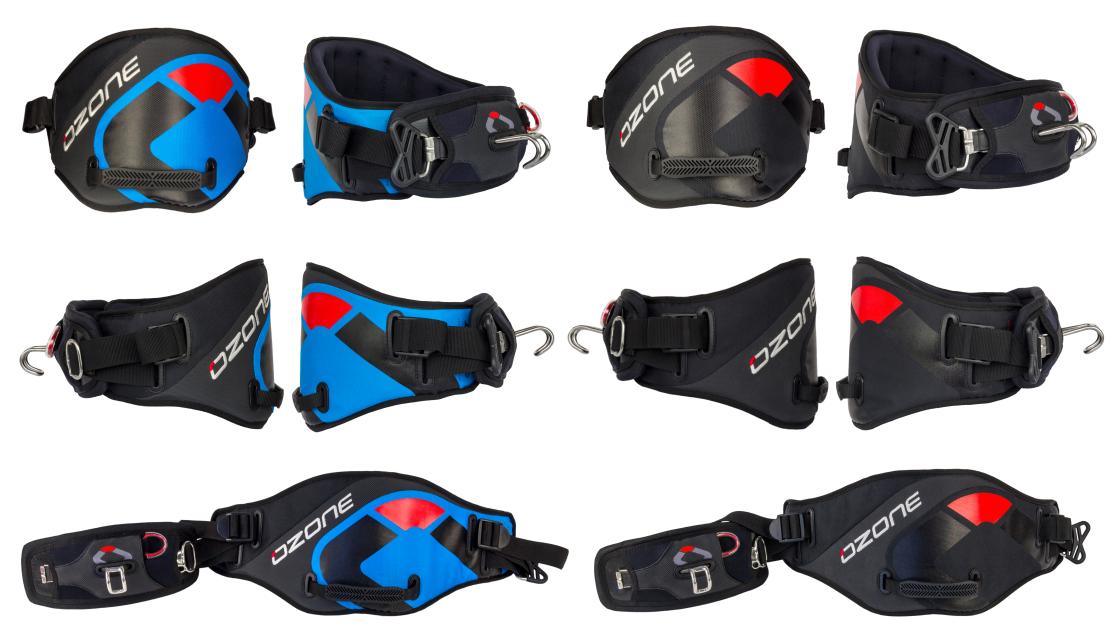

between the spreader bar attachment points for optimum load distribution and extra strength.

Ultra soft foam padding and an outer neoprene layer provide comfort with no rubbing points. Riding in board shorts is a rash/rub free experience thanks to the sleek lines and precise sculpted shape.

We recognise the need for a harness to match your body shape without compromise which is why we have made it available in a range of eight sizes to offer the perfect fit for everyone. The Connect Water V2 is designed for a tight and close fit, the tighter you wear a harness the less tendency it will have to ride up or shift from side to side. This added security combined with the lightweight comfort allows you to stay out for longer and make the most of your sessions.



# CONNECT WATER, COLOURWAYS





## CONNECT WATER, FEATURES



**PUSH BUTTON RELEASE SPREADER BAR**Custom Stainless Steel spreader bar with an easy push button release.



**LEASH ATTACHMENT RING**Low profile attachment ring for short and long kite leashes.



**EMERGENCY HOOK KNIFE**An easy to reach pull out Hook Knife located at the front of the Spreader Pad.



**REINFORCED SPREADER PAD**The Spreader Bar is fixed to the Spreader Pad combined with internal reinforcements to reduce upward twist. Soft foam padding and neoprene provide further comfort.



HEAVY-DUTY STRAPS
Heavy-duty webbing straps for a long lifespan.
Webbing savers reduce wear on the main straps at the Spreader Bar connection.



**GRAB HANDLE**Strong and lightweight Grab Handle on the back of the harness.



**WEBBING STRAP RETAINERS**Bungee retaine