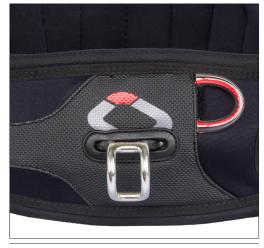

## CONNECT WATER, FEATURES

**PUSH BUTTON RELEASE SPREADER BAR**Custom Stainless Steel spreader bar with an easy push button release.

**LEASH ATTACHMENT RING**Low profile attachment ring for short and long kite leashes.

**EMERGENCY HOOK KNIFE**An easy to reach pull out Hook Knife located at the front of the Spreader Pad.

**REINFORCED SPREADER PAD**The Spreader Bar is fixed to the Spreader Pad combined with internal reinforcements to reduce upward twist. Soft foam padding and neoprene provide further comfort.