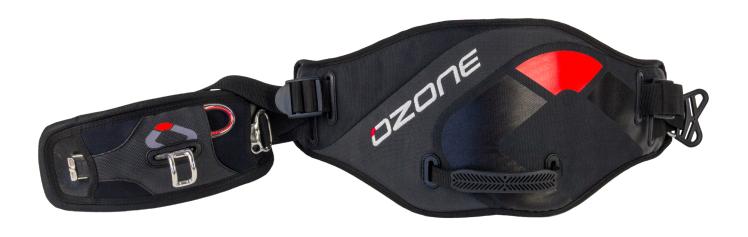

The lightweight construction and the possibility to lay it completely flat without distorting pre-moulded or fixed shape panels make it your perfect travel harness.

The ergonomic fit has been optimised with a slightly higher mid section to increase back support without restricting movement. The Connect Water V2 is flexible in all directions so you feel completely unrestrained, this gives you extra freedom during manoeuvres and allows you to maintain a comfortable body position at all times.

The internal panels have been reworked to stiffen specific areas subject to higher loads, combined with full length webbing between the spreader bar attachment points for optimum load distribution and extra strength.