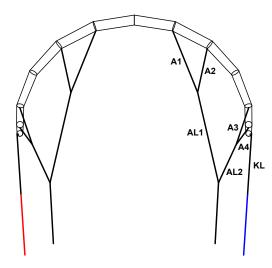

## CHECKING BRIDLES FOR STRETCH OR SHRINKAGE

WE RECOMMEND YOU REGULARLY CHECK YOUR KITES BRIDLES TO KEEP YOUR KITE FLYING AT TOP PERFORMANCE. USE THE MEASUREMENTS TO CHECK YOUR BRIDLE LENGTHS.

#### RECOMMENDATIONS

E CHECK CHEET

- Open your kite in a large space, big enough to spread your kite out fully.
- Use a tape measure to measure the bridles.
- Print out the sheet and write down any differences.

If your bridles are out by more than 20mm we recommend replacing them, please get in touch with the shop/dealer you purchased the kite from and they can order individual bridle lines or a full set if they do not already have stock.

MEACUDEMENTE I

| BRIDLE CHECK SHEET. ALL MEASUREMENTS IN MM |     |      |      |      |      |      |      |
|--------------------------------------------|-----|------|------|------|------|------|------|
| LINE NO.                                   | 4M  | 6M   | 8M   | 10M  | 12M  | 14M  | 16M  |
| A1                                         | 710 | 870  | 1000 | 1090 | 1200 | 1330 | 1415 |
| A2                                         | 480 | 585  | 675  | 735  | 810  | 880  | 935  |
| A3                                         | 415 | 500  | 585  | 635  | 700  | 1300 | 1385 |
| A4                                         | 310 | 385  | 435  | 480  | 525  | 760  | 810  |
| A5                                         | -   | -    | -    | -    | -    | 570  | 610  |
| AL1                                        | 980 | 1200 | 1390 | 1515 | 1665 | 950  | 1010 |
| AL2                                        | 480 | 590  | 680  | 740  | 815  | 910  | 970  |
| AL3                                        | -   | -    | -    | -    | -    | 880  | 940  |
| KL1                                        | -   | -    | -    | -    | -    | 520  | 555  |
| KL2                                        | -   | -    | -    | -    | -    | 500  | 530  |
| KL                                         | 575 | 650  | 750  | 790  | 910  | 530  | 565  |

### CATALYST V3 4/6/8/10/12M RIGGING DIAGRAM