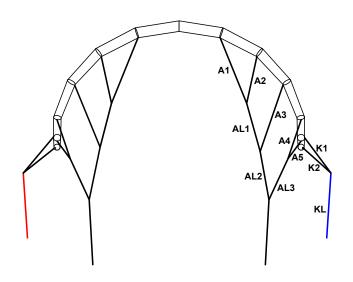

## CHECKING BRIDLES FOR STRETCH OR SHRINKAGE

WE RECOMMEND YOU REGULARLY CHECK YOUR KITES BRIDLES TO KEEP YOUR KITE FLYING AT TOP PERFORMANCE. USE THE MEASUREMENTS TO CHECK YOUR BRIDLE LENGTHS.

#### RECOMMENDATIONS

E CHECK CHEET

- Open your kite in a large space, big enough to spread your kite out fully.
- Use a tape measure to measure the bridles.
- Print out the sheet and write down any differences.

If your bridles are out by more than 20mm we recommend replacing them, please get in touch with the shop/dealer you purchased the kite from and they can order individual bridle lines or a full set if they do not already have stock.

MEACUDEMENTE I

| BRIDLE CHECK SHEET. ALL MEASUREMENTS IN MM |     |      |      |      |      |      |      |
|--------------------------------------------|-----|------|------|------|------|------|------|
| LINE NO.                                   | 4M  | 6M   | 8M   | 10M  | 12M  | 14M  | 16M  |
| A1                                         | 710 | 870  | 1000 | 1090 | 1200 | 1330 | 1415 |
| A2                                         | 480 | 585  | 675  | 735  | 810  | 880  | 935  |
| A3                                         | 415 | 500  | 585  | 635  | 700  | 1300 | 1385 |
| A4                                         | 310 | 385  | 435  | 480  | 525  | 760  | 810  |
| A5                                         | -   | -    | -    | -    | -    | 570  | 610  |
| AL1                                        | 980 | 1200 | 1390 | 1515 | 1665 | 950  | 1010 |
| AL2                                        | 480 | 590  | 680  | 740  | 815  | 910  | 970  |
| AL3                                        | -   | -    | -    | -    | -    | 880  | 940  |
| KL1                                        | -   | -    | -    | -    | -    | 520  | 555  |
| KL2                                        | -   | -    | -    | -    | -    | 500  | 530  |
| KL                                         | 575 | 650  | 750  | 790  | 910  | 530  | 565  |

## CATALYST V3 14/16M RIGGING DIAGRAM