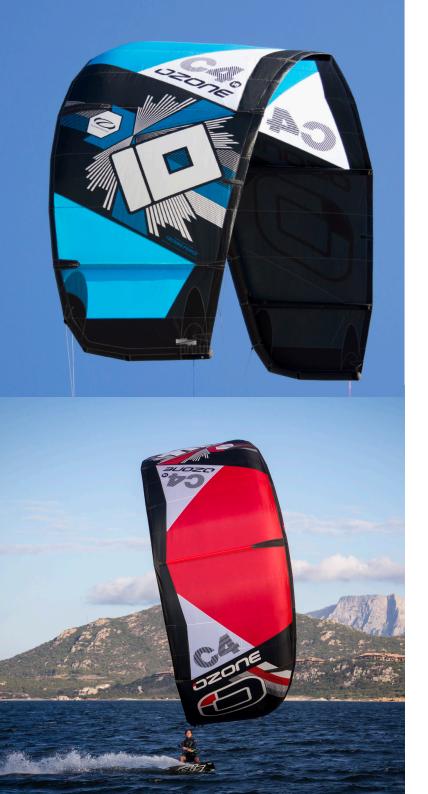

# **C4**

THE C4 IS WELL KNOWN FOR ITS EXPLOSIVE POP AND DROP, **BOOSTING HUGE AIRS AND MASSIVE KITE LOOPS. IT MEETS** TOP-LEVEL WAKESTYLE AND FREESTYLE RIDERS NEEDS, WHILE MAINTAINING EASE OF USE AND CONTROL IN ALL CONDITIONS.

Now in its 6th design version, we have made small refinements and added a new 5-Line conversion option improving the kites unhooked characteristics for advanced riders.

Refined canopy profiles aid kite stability, and the progressive forward-driving turn generates consistent power and lift while boosting airs and kite loops. When it comes to hitting kickers and sliders,

the C4 V6 gives you confidence, providing a smooth predictable pull allowing you to focus on your line.

As with all Ozone products, we pride ourselves with top of the line manufacturing in our own factory using the highest quality materials. The C4 V6 is constructed with quality proven Teijin D2 canopy material and Teijin Dacron providing a crisp feel and a strong kite.