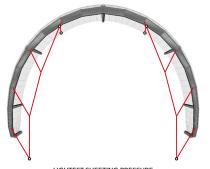

#### 4-LINE BRIDLE MODE

The C4 V6 incorporates a specifically developed planform and arc combined with our classic 4-Line pulley-less bridle setup. This delivers a superior C-kite with feel, handling and de-power.

The 4-Line Bridle mode features our Variable Bridle Geometry, quick and easy to change with no lines to add or remove. These two settings boast advanced unhooked attributes and easy to reach C-kite performance.

We recommend combining the Variable Bridle Geometry with Backline Adjustment options to mix and match for a personalised feel.

- C KITE PERFORMANCE AND FEEL
- 4-LINE BRIDLED DE-POWER
- 5-LINE CONVERSION OPTION
- WAKESTYLE/FREESTYLE & FREERIDE MODES

#### **BACKLINE ADJUSTMENTS**

Backline adjustments allow you to further tune the C4 to your personal riding style and preference. The attachment closest to the trailing edge offers lighter bar pressure and faster turning. The attachment closest to the leading edge offers heavier bar pressure and slower turning.