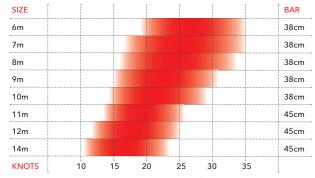

#### WIND RANGE AND BAR SIZE

Wind range is indicative only based on an average rider weight of 80kg.