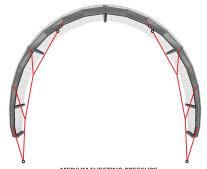

# 4-LINE BRIDLE MODE WAKESTYLE/FREESTYLE SETTING

- MEDIUM SHEETING PRESSURE
   MEDIUM TURNING PRESSURE
   POP AND DROP FOR UNHOOKED RIDING
   PROGRESSIVE FORWARD DRIVING KITELOOPS
   C4 V6 SHIPS STANDARD ON THIS SETTING
  - **4-LINE MODE**