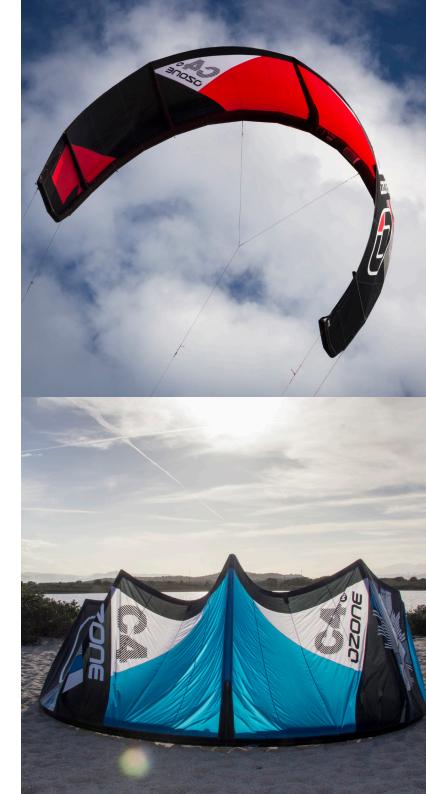

# **C4**

THE C4 IS WELL KNOWN FOR ITS EXPLOSIVE POP AND DROP, **BOOSTING HUGE AIRS AND MASSIVE KITE LOOPS. IT MEETS** TOP-LEVEL WAKESTYLE AND FREESTYLE RIDERS NEEDS, WHILE MAINTAINING EASE OF USE AND CONTROL IN ALL CONDITIONS.

Now in its 6th design version, we have made small refinements and added a new 5-Line conversion option improving the kites unhooked characteristics for advanced riders.

Refined canopy profiles aid kite stability, and the progressive forward-driving turn generates consistent power and lift while boosting airs and kite loops. When it comes to hitting kickers and sliders,

the C4 V6 gives you confidence, providing a smooth predictable pull allowing you to focus on your line.

As with all Ozone products, we pride ourselves with top of the line manufacturing in our own factory using the highest quality materials. The C4 V6 is constructed with quality proven Teijin D2 canopy material and Teijin Dacron providing a crisp feel and a strong kite.

# **CONSTRUCTION FEATURES**

- Exceptional hand checked Ozone factory construction using the highest quality materials
- Teijin TechnoForce D2 canopy material
- Teijin Dacron for the L.E. & Struts
- Internal reinforcements for improved durability with double layer Dacron inside the LE closing seam
- Double stitched bonded seams
- Dacron reinforced tip area for load distribution
- Reinforced leading edge and struts in high stress areas
- Reinforced trailing edge
- Light weight & low profile aerodynamic leading edge scuff pads
- Unique bladder construction with double layer section in wear areas
- Anti line snag tip deflectors
- · Ozone warranty and back-up service guaranteed