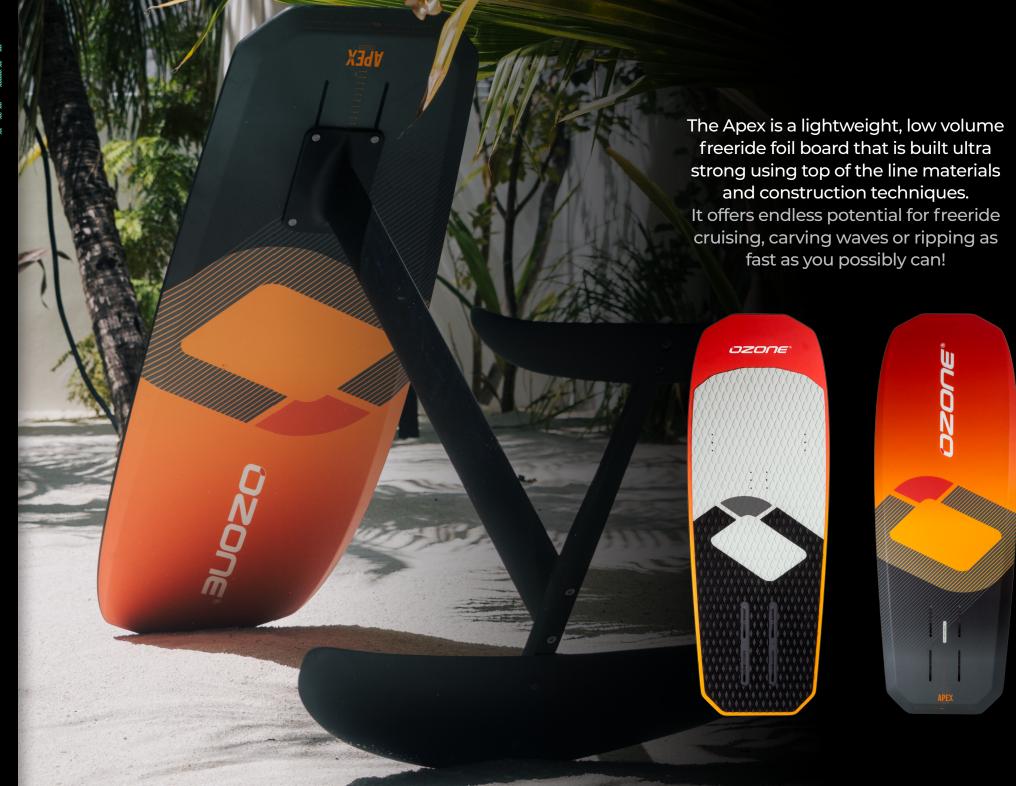

## Range of Use:

· High Density Foam Core

· Dual Slot Mounting System

**Features:** 

|                    | U     | 5     | 10  |
|--------------------|-------|-------|-----|
| ENTRY LEVEL        | • • • |       | • • |
| INTERMEDIATE       | • • • |       | ••• |
| ADVANCED           | • • • | ••••  | ••• |
| FREERIDE           | • • • | ••••  |     |
| FREESTYLE          | • • • | ••••  |     |
| FREESTYLE UNHOOKED | •     |       |     |
| BIG AIR            | • • • | • • • |     |
| LIGHTWIND          | •••   | ••••  | ••• |
| WAVE               |       |       |     |

## Weight:

· 3.1kg (approx.)

A high quality board bag perfect for day-to-day board protection and travelling lightweight.t