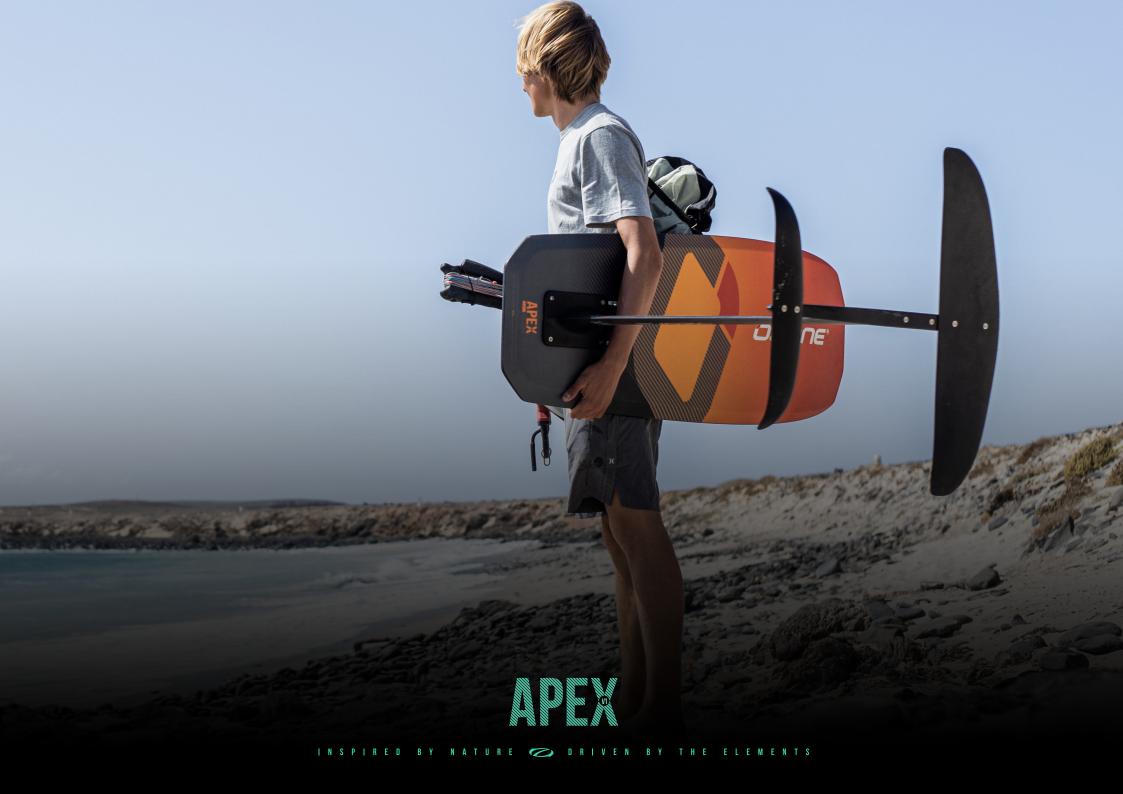

FREERIDE FOIL BOARD LIGHT WEIGHT, LOW VOLUME ULTRA STRONG CONSTRUCTION ALL CONDITIONS AND RIDER LEVELS

large surface area makes takeoff and transitions easy, while the high rocker and beveled rails smoothen touchdowns and reduce catching or nose-diving.

## **Robust Construction**

The construction is very robust, delivering max feeling and performance while being tough for jumping and traveling. The high-density foam core is laminated with a hybrid carbon and fiberglass layup. Strong top and bottom sheets combined with our advanced sidewall polymer provide excellent impact resistance.