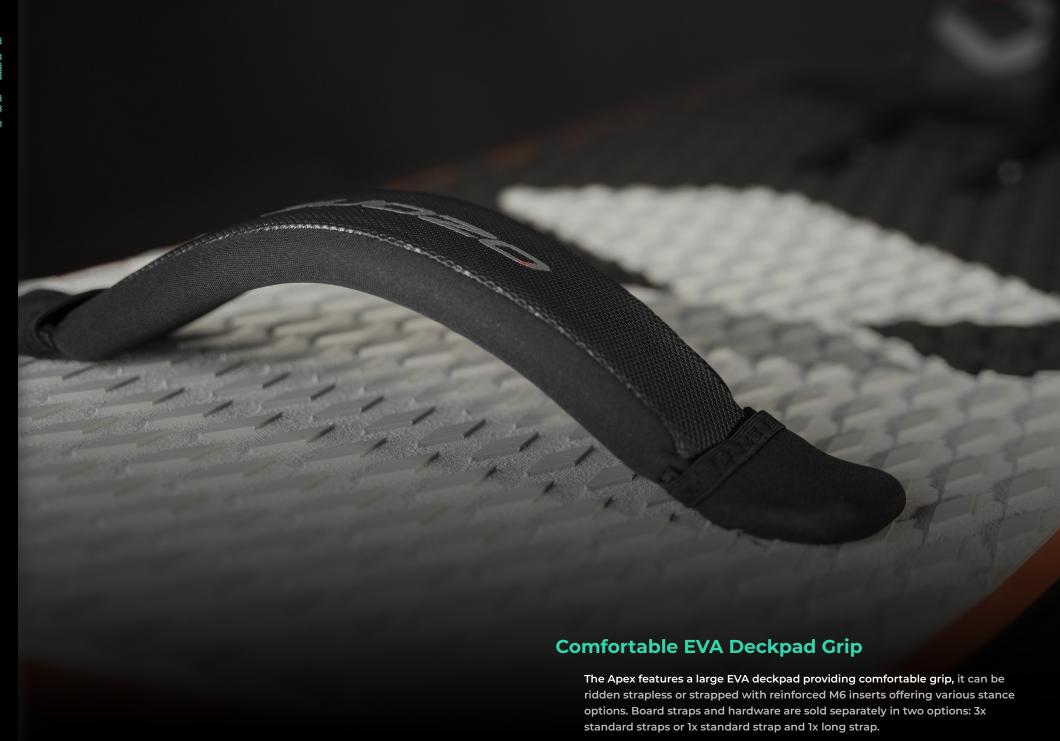

## **Robust Construction**

The construction is very robust, delivering max feeling and performance while being tough for jumping and traveling. The high-density foam core is laminated with a hybrid carbon and fiberglass layup. Strong top and bottom sheets combined with our advanced sidewall polymer provide excellent impact resistance.