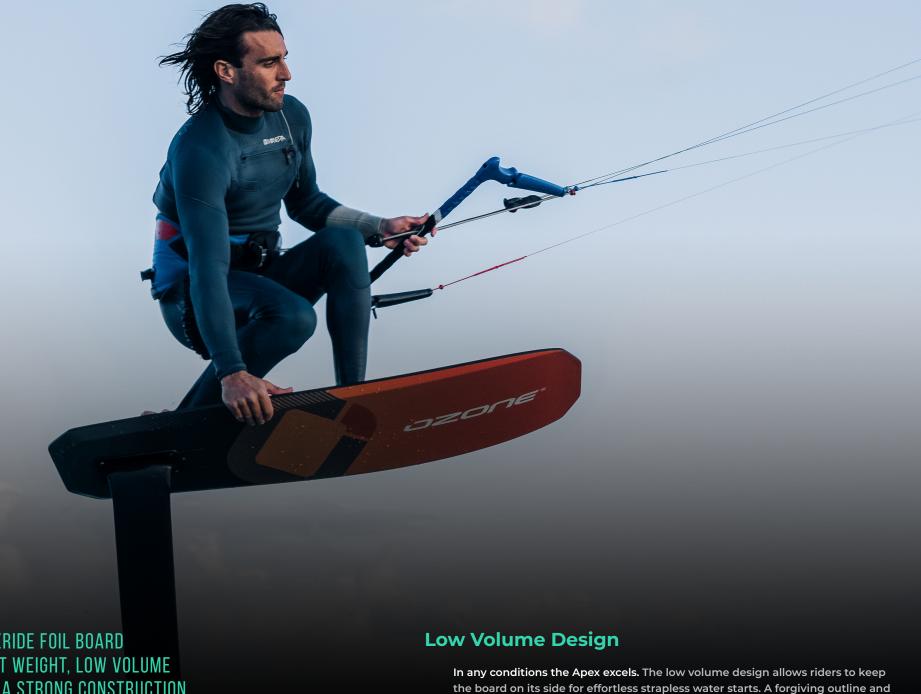

FREERIDE FOIL BOARD LIGHT WEIGHT, LOW VOLUME ULTRA STRONG CONSTRUCTION ALL CONDITIONS AND RIDER LEVELS

large surface area makes takeoff and transitions easy, while the high rocker and beveled rails smoothen touchdowns and reduce catching or nose-diving.