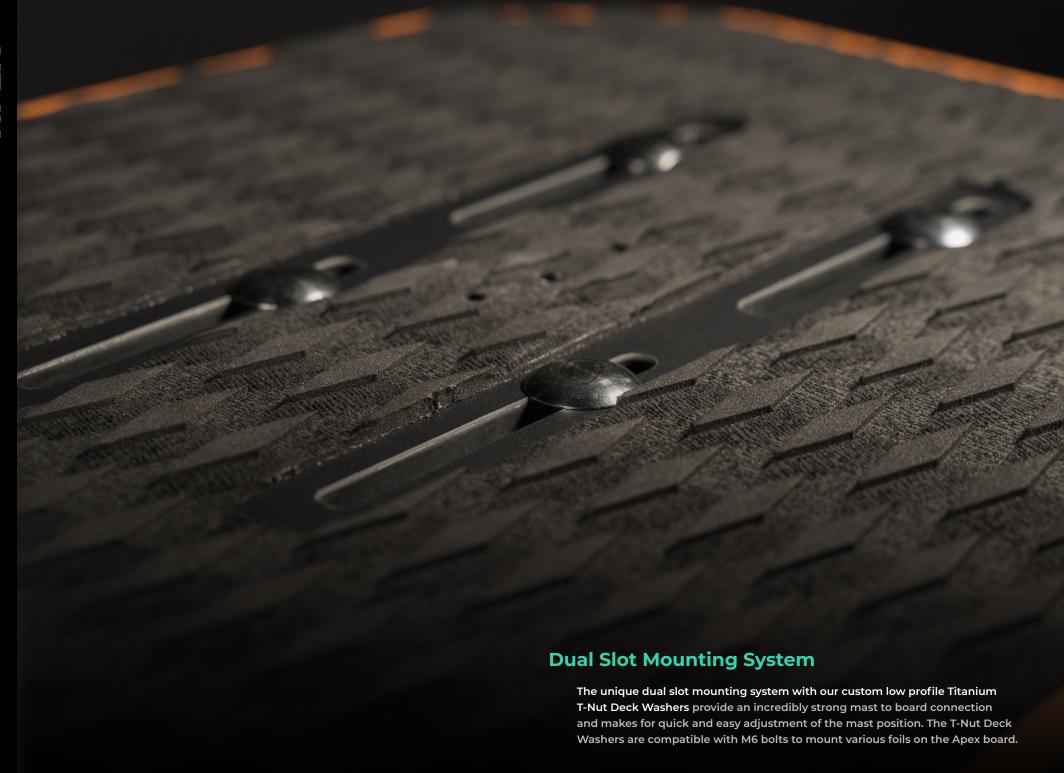

## Range of Use:

· High Density Foam Core

· Dual Slot Mounting System

**Features:** 

|                    | U     | 5     | 10  |
|--------------------|-------|-------|-----|
| ENTRY LEVEL        | • • • |       | • • |
| INTERMEDIATE       | • • • |       | ••• |
| ADVANCED           | • • • | ••••  | ••• |
| FREERIDE           | • • • | ••••  |     |
| FREESTYLE          | • • • | ••••  |     |
| FREESTYLE UNHOOKED | •     |       |     |
| BIG AIR            | • • • | • • • |     |
| LIGHTWIND          | •••   | ••••  | ••• |
| WAVE               |       |       |     |