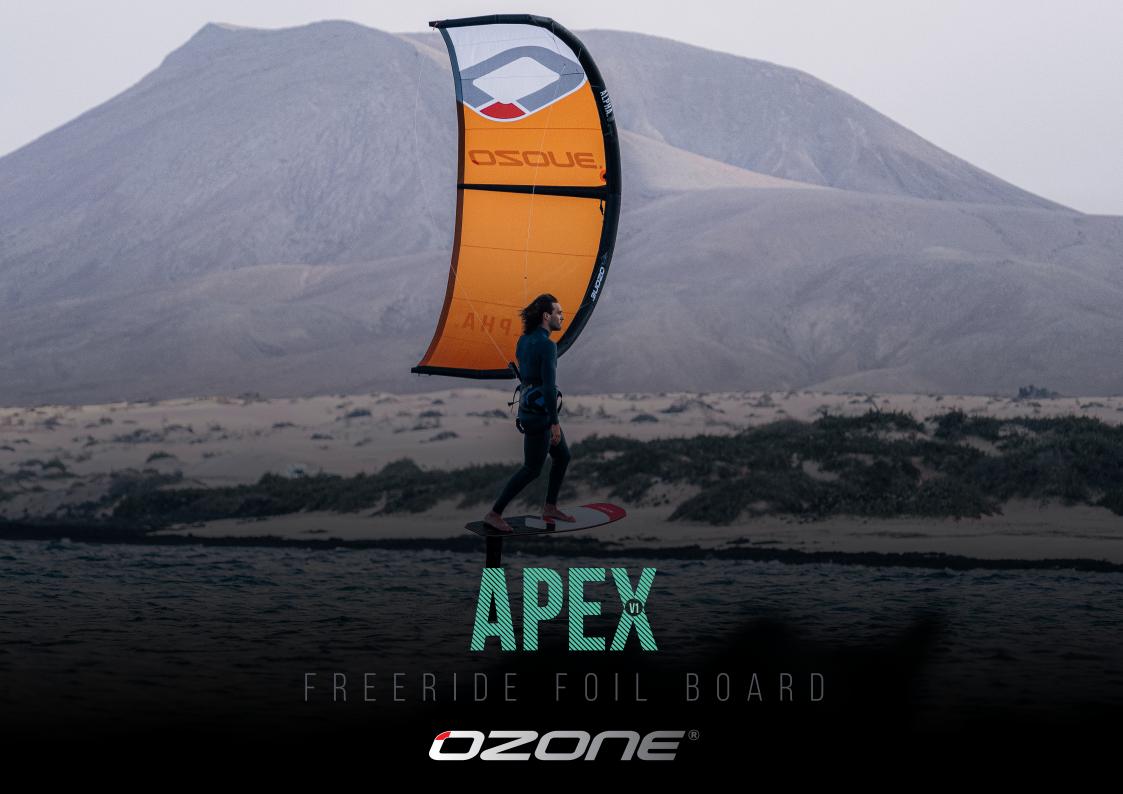

FREERIDE FOIL BOARD LIGHT WEIGHT, LOW VOLUME ULTRA STRONG CONSTRUCTION ALL CONDITIONS AND RIDER LEVELS

large surface area makes takeoff and transitions easy, while the high rocker and beveled rails smoothen touchdowns and reduce catching or nose-diving.