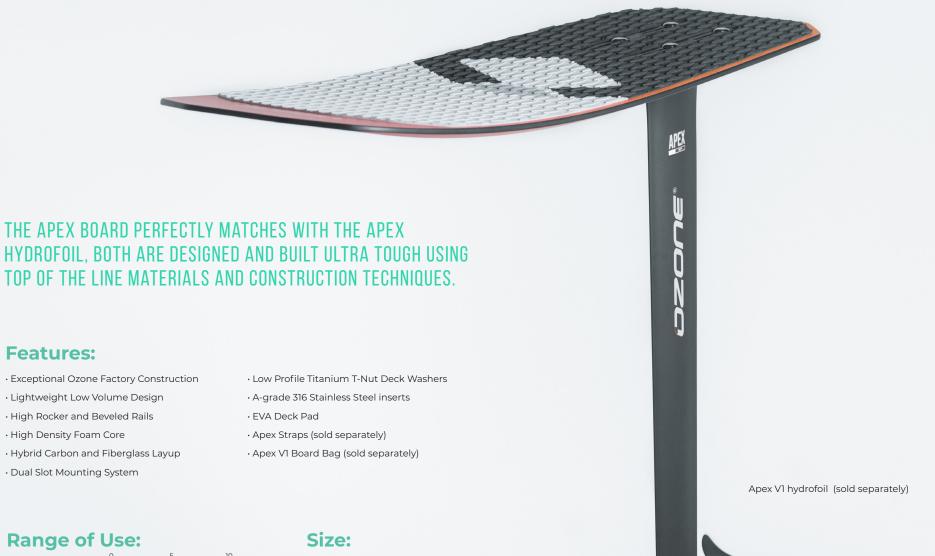

FREERIDE FOIL BOARD LIGHT WEIGHT, LOW VOLUME ULTRA STRONG CONSTRUCTION ALL CONDITIONS AND RIDER LEVELS

large surface area makes takeoff and transitions easy, while the high rocker and beveled rails smoothen touchdowns and reduce catching or nose-diving.

## Range of Use:

· High Density Foam Core

· Dual Slot Mounting System

**Features:** 

|                    | U     | 5     | 10  |
|--------------------|-------|-------|-----|
| ENTRY LEVEL        | • • • |       | • • |
| INTERMEDIATE       | • • • |       | ••• |
| ADVANCED           | • • • | ••••  | ••• |
| FREERIDE           | • • • | ••••  |     |
| FREESTYLE          | • • • | ••••  |     |
| FREESTYLE UNHOOKED | •     |       |     |
| BIG AIR            | • • • | • • • |     |
| LIGHTWIND          | •••   | ••••  | ••• |
| WAVE               |       |       |     |