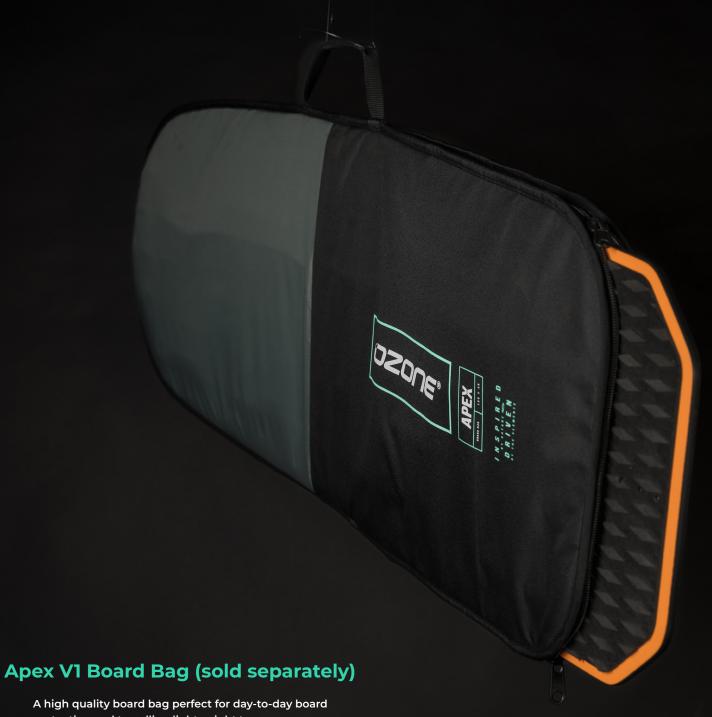

## Weight:

· 3.1kg (approx.)

A high quality board bag perfect for day-to-day board protection and travelling lightweight.t