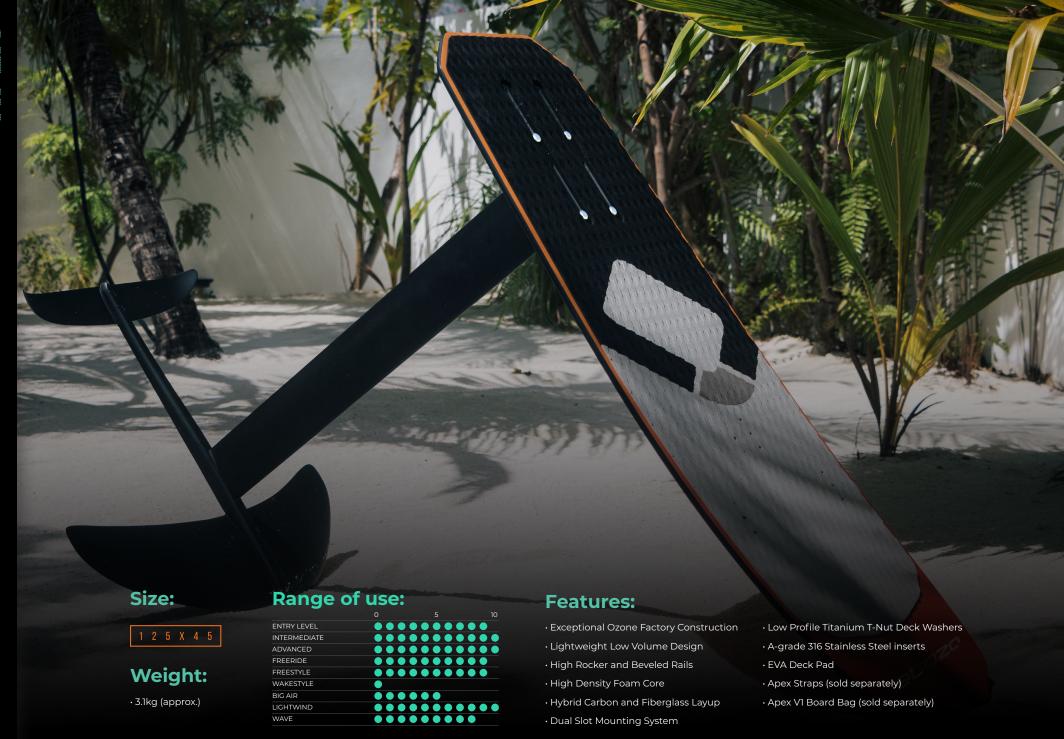

## Range of Use:

· High Density Foam Core

· Dual Slot Mounting System

**Features:** 

|                    | U     | 5     | 10  |
|--------------------|-------|-------|-----|
| ENTRY LEVEL        | • • • |       | • • |
| INTERMEDIATE       | • • • |       | ••• |
| ADVANCED           | • • • | ••••  | ••• |
| FREERIDE           | • • • | ••••  |     |
| FREESTYLE          | • • • | ••••  |     |
| FREESTYLE UNHOOKED | •     |       |     |
| BIG AIR            | • • • | • • • |     |
| LIGHTWIND          | •••   | ••••  | ••• |
| WAVE               |       |       |     |

1 2 5 X 4 5

## Weight:

· 3.1kg (approx.)

A high quality board bag perfect for day-to-day board protection and travelling lightweight.t