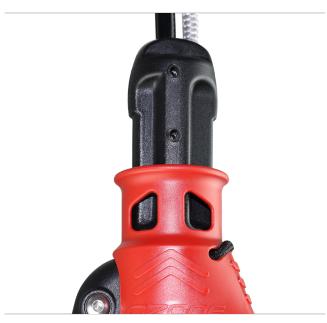

#### **PUSH AWAY QUICK RELEASE**

The control system features our Megatron push-away quick release with total flag out of the kite. The release handle is ergonomic with positive release forces for quick and easy release. Simple re-assembly saves time and gets you back up and riding faster.

### ANTI-TWIST FLAG OUT LINE AND SPINNING HANDLE

The flag out line running through the Megatron & kite leash attachment at the bottom keeps the leash tangle free when doing rotations and manually unwinding the centre lines using the Spinning Handle.

### **AUTO POSITIONING CHICKEN LOOP**

Designed in conjunction with the bar centre piece, the Megatron spinning handle auto positions the chicken loop when unhooking.