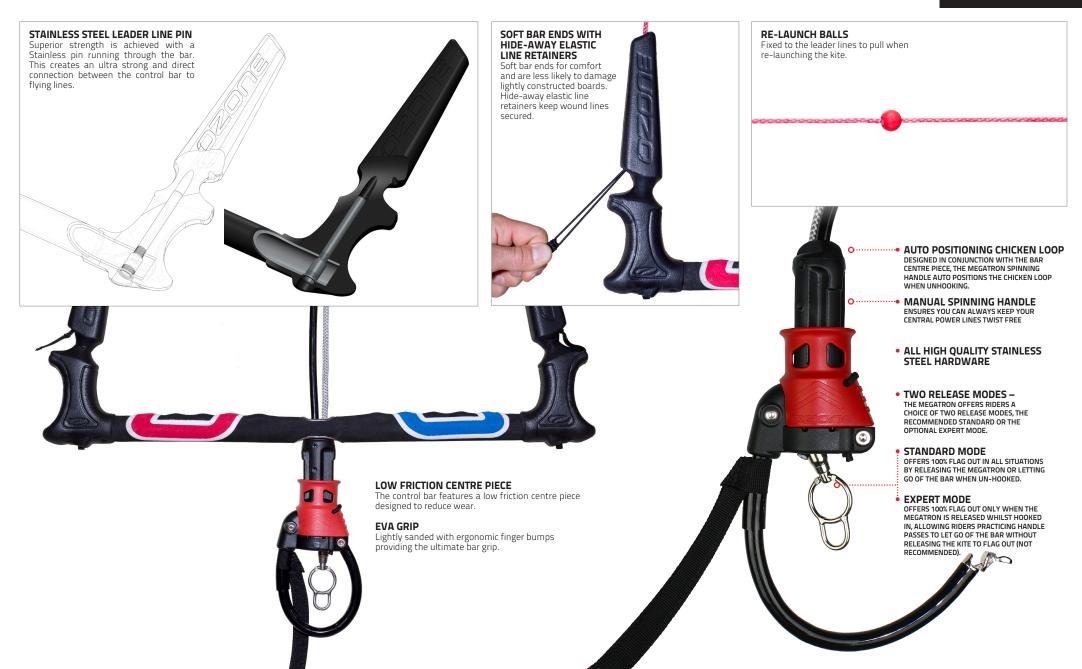

#### **PUSH AWAY QUICK RELEASE**

The control system features our Megatron push-away quick release with total flag out of the kite. The release handle is ergonomic with positive release forces for quick and easy release. Simple re-assembly saves time and gets you back up and riding faster.

### ANTI-TWIST FLAG OUT LINE AND SPINNING HANDLE

The flag out line running through the Megatron & kite leash attachment at the bottom keeps the leash tangle free when doing rotations and manually unwinding the centre lines using the Spinning Handle.

### **AUTO POSITIONING CHICKEN LOOP**

Designed in conjunction with the bar centre piece, the Megatron spinning handle auto positions the chicken loop when unhooking.