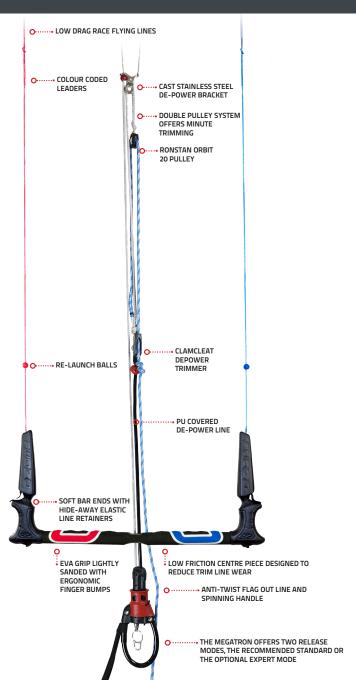

### ANTI-TWIST FLAG OUT LINE AND SPINNING HANDLE

The flag out line running through the Megatron & kite leash attachment at the bottom keeps the leash tangle free when doing rotations and manually unwinding the centre lines using the Spinning Handle.

#### STAINLESS STEEL TRIMMER BRACKET AND RONSTAN ORBIT PULLEY

The smooth running trimmer bracket and Ronstan pulley also prevent trim line wear.

## DOUBLE PULLEY TRIM SYSTEM

Offers minute trimming on the go, allowing the racer to hike out maintaining maximum power against the fins.

#### **CLAMCLEAT TRIMMER**

Anodized low abrasion Clamcleat trimmer.

#### PU COVERED DE-POWER LINE

The tough PU covered de-power line significantly reduces wear when sheeting in and out.