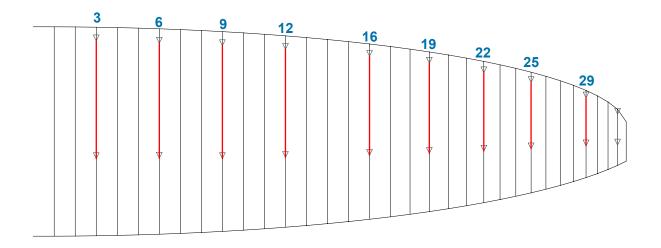

ough rib cut-outs.
- **10.** Carefully pull the rib and batten end out of the valve. Do not force the material.
- 11. Open the end velcro.
- 12. Slowly pull the batten out from the sock. Note: if the batten is broken into pieces, carefully remove each broken section by sliding it through the sock.

### 13. Installing the replacement batten

Feed the batten into the sock opening.

- 14. Slowly insert the batten into the sock. Do not force it - if it feels tight, check that the batten is not obstructed e.g. by a fold or kink in the sock material.
- 15. Once fully inserted, close the end velcro.
- 16. Carefully push the batten and rib back into the kite.
- 17. Check the batten is installed correctly and all material surfaces look correct.



### **BATTEN POSITIONS R1 V5 10M, 11M, 14M, 15M**



## BATTEN POSITIONS R1 V5 19M, 21M



| 10M                                                                                                                                                                                                                                                                                                          |