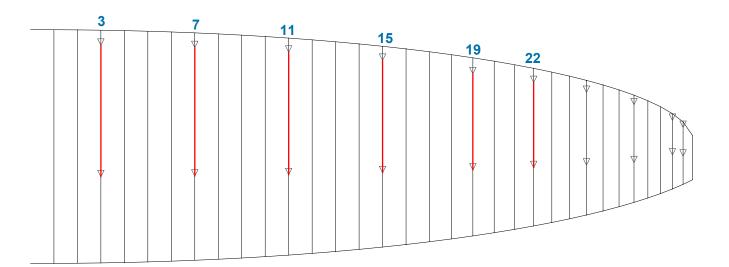

pull the rib and batten end out of the valve. Do not force the material.
- 11. Open the end velcro.
- 12. Slowly pull the batten out from the sock. Note: if the batten is broken into pieces, carefully remove each broken section by sliding it through the sock.

### 13. Installing the replacement batten

Feed the batten into the sock opening.

- 14. Slowly insert the batten into the sock. Do not force it - if it feels tight, check that the batten is not obstructed e.g. by a fold or kink in the sock material.
- 15. Once fully inserted, close the end velcro.
- 16. Carefully push the batten and rib back into the kite.
- 17. Check the batten is installed correctly and all material surfaces look correct.



### **BATTEN POSITIONS R1 V5 10M, 11M, 14M, 15M**



## BATTEN POSITIONS R1 V5 19M, 21M



| 10M                                                                                                                                                                                                                                                                                                          |