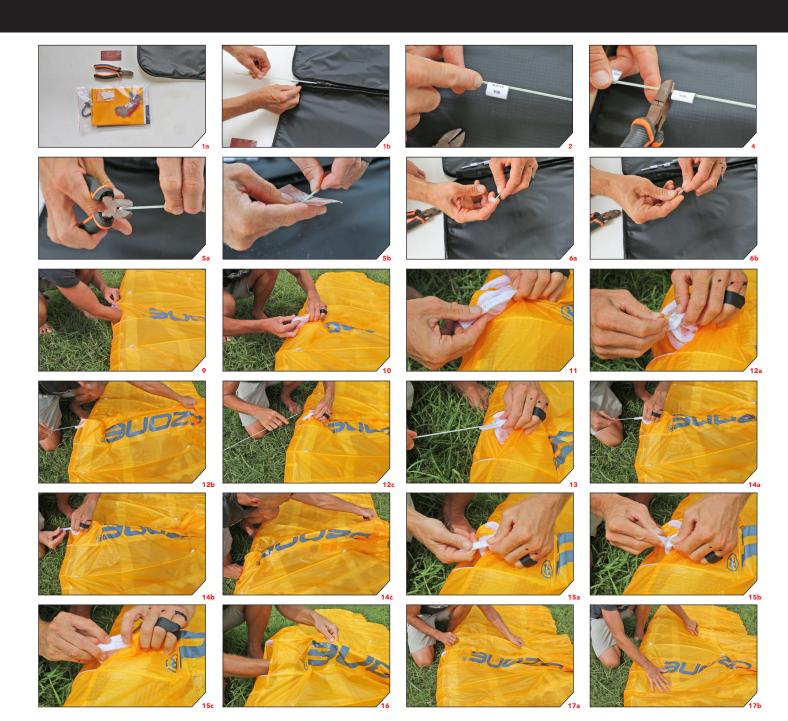

#### 1. Preparing the replacement batten

You will need: sticky material strips (inside kite repair pack) cutting tool e.g. pliers, sand paper, spare batten (inside kite bag)

- The batten needs to be cut to length. Refer to the rib diagrams and batten measurements. Locate the corresponding label and mark on the spare batten to find the correct length.
- Note: If you are unsure or if markings/labels are not visible, measure the length to ensure you are cutting at the correct location.
- 4. Cut the batten to length.
- 5. Round the cut with the cutting tool and sand paper.
- 6. Apply the sticky material strip to the cut end.
- 7. Remove all labels.

### 8. Removing the damaged batten.

Each chord batten is accessible via the nearest valve opening. The chord battens run through a sock sewn onto the internal rib.

- Reach inside the kite through the valve opening to locate the rib and batten. Note: to access battens nearest to the wing tip you will need to reach through rib cut-outs.
- **10.** Carefully pull the rib and batten end out of the valve. Do not force the material.
- 11. Open the end velcro.
- 12. Slowly pull the batten out from the sock. Note: if the batten is broken into pieces, carefully remove each broken section by sliding it through the sock.

### 13. Installing the replacement batten

Feed the batten into the sock opening.

- 14. Slowly insert the batten into the sock. Do not force it - if it feels tight, check that the batten is not obstructed e.g. by a fold or kink in the sock material.
- 15. Once fully inserted, close the end velcro.
- 16. Carefully push the batten and rib back into the kite.
- 17. Check the batten is installed correctly and all material surfaces look correct.