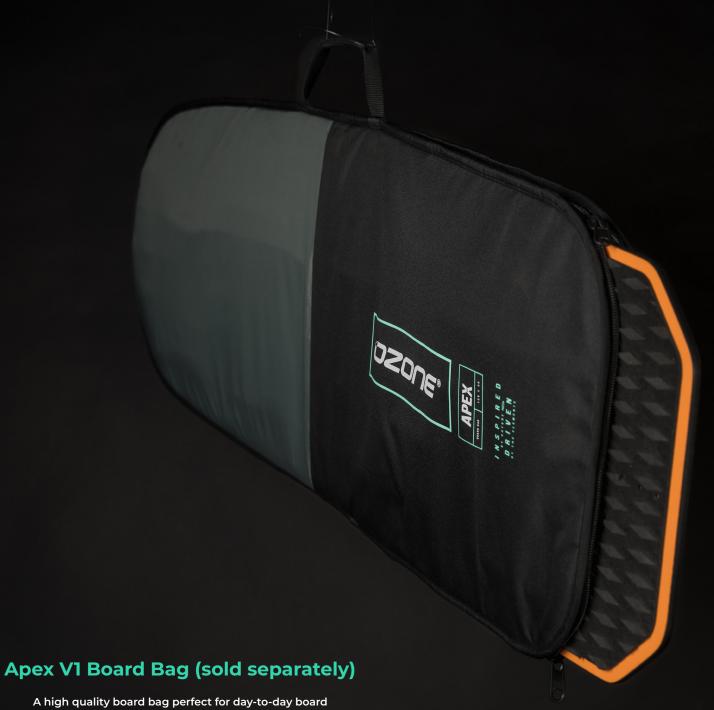

## Weight:

· 3.1kg (approx.)

A high quality board bag perfect for day-to-day board protection and travelling lightweight.t