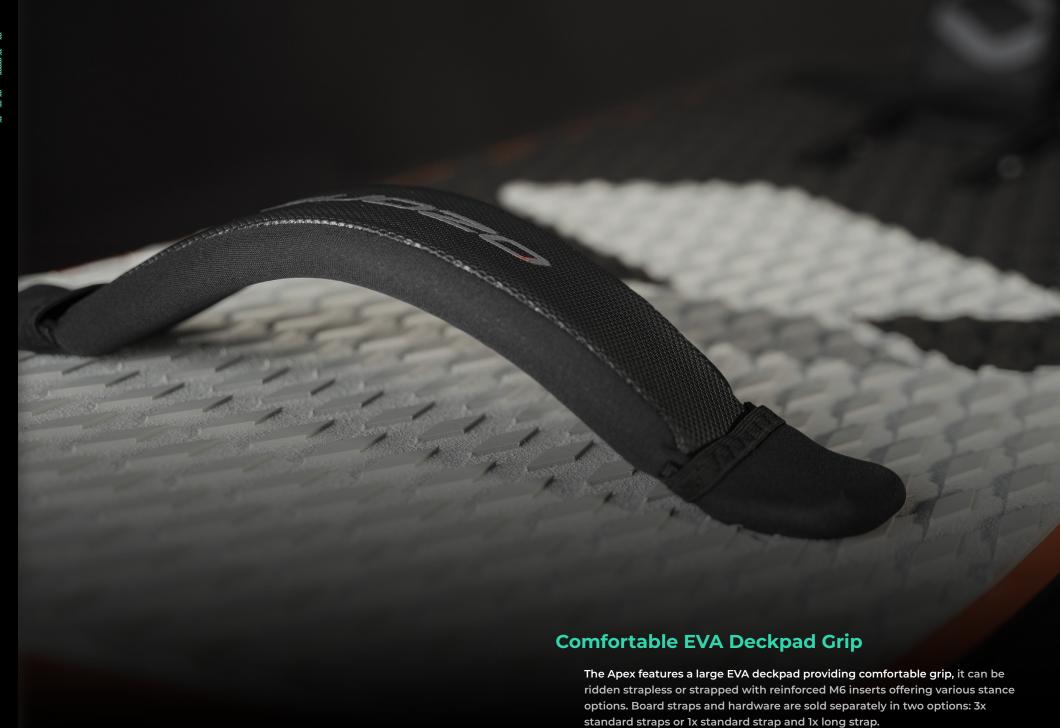

## **Robust Construction**

The construction is very robust, delivering max feeling and performance while being tough for jumping and traveling. The high-density foam core is laminated with a hybrid carbon and fiberglass layup. Strong top and bottom sheets combined with our advanced sidewall polymer provide excellent impact resistance.

## Range of use:

**Features:** 

· High Density Foam Core

· Dual Slot Mounting System

|              | U   |       | 5   |     | 10  |
|--------------|-----|-------|-----|-----|-----|
| ENTRY LEVEL  | • • | •••   | • • | • • | •   |
| INTERMEDIATE | • • | • • • | • • | • • | • • |
| ADVANCED     | • • | • • • | • • | • • | • • |
| FREERIDE     | • • | • • • | • • | • • |     |
| FREESTYLE    | • • | •••   | • • | • • |     |
| WAKESTYLE    | •   |       |     |     |     |
| BIG AIR      | • • | • • • | •   |     |     |
| LIGHTWIND    | • • | • • • | • • | • • | • • |
| WAVE         | • • | • • • | • • | • • |     |
|              |     |       |     |     |     |