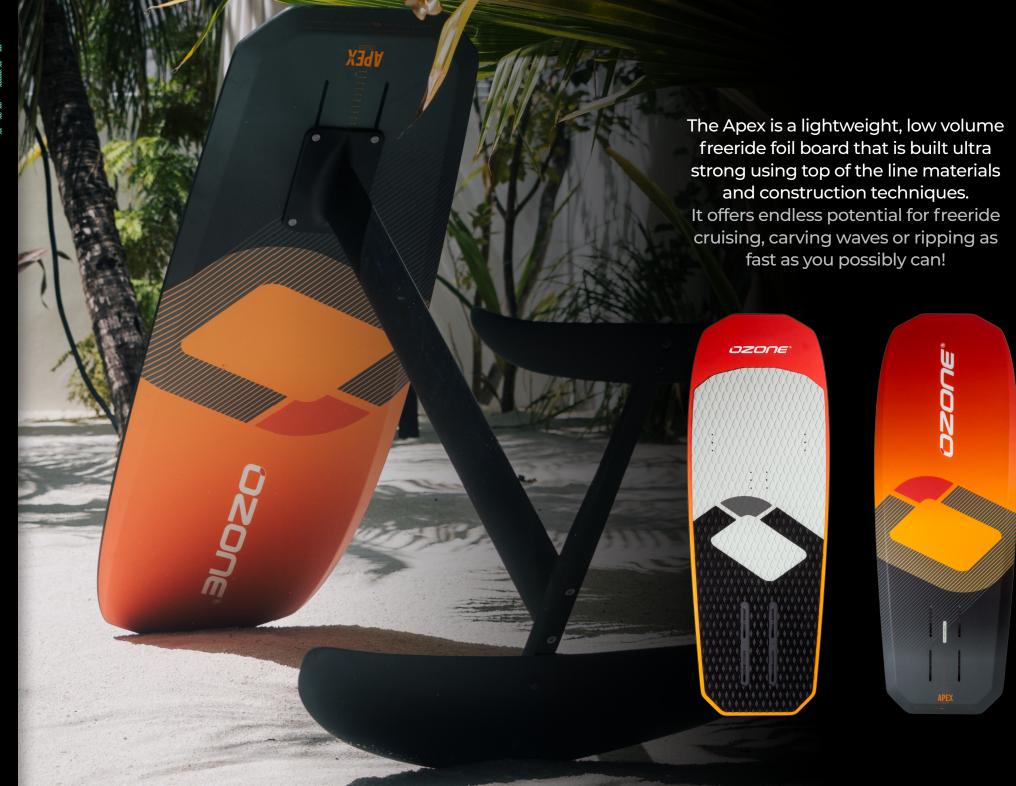

## **Robust Construction**

The construction is very robust, delivering max feeling and performance while being tough for jumping and traveling. The high-density foam core is laminated with a hybrid carbon and fiberglass layup. Strong top and bottom sheets combined with our advanced sidewall polymer provide excellent impact resistance.



## Range of use:

**Features:** 

· High Density Foam Core

· Dual Slot Mounting System

|              | U   |       | 5   |     | 10  |
|--------------|-----|-------|-----|-----|-----|
| ENTRY LEVEL  | • • | •••   | • • | • • | •   |
| INTERMEDIATE | • • | • • • | • • | • • | • • |
| ADVANCED     | • • | • • • | • • | • • | • • |
| FREERIDE     | • • | • • • | • • | • • |     |
| FREESTYLE    | • • | •••   | • • | • • |     |
| WAKESTYLE    |