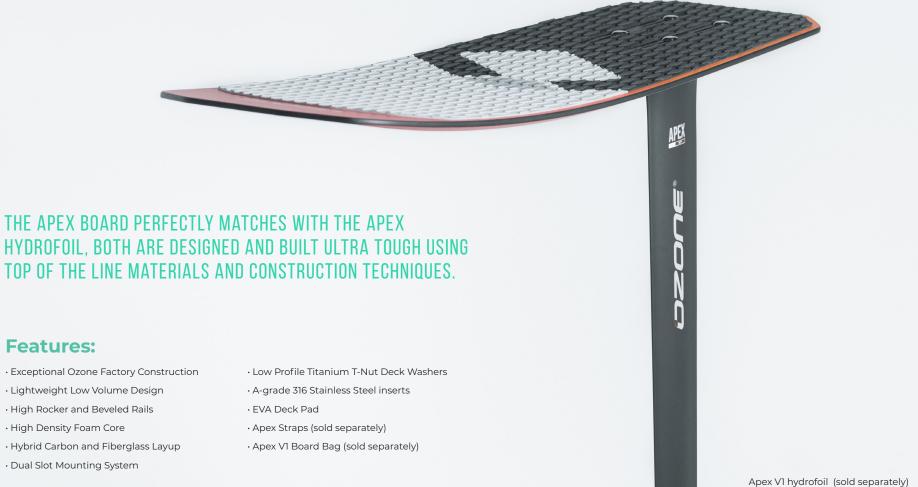

## **Robust Construction**

The construction is very robust, delivering max feeling and performance while being tough for jumping and traveling. The high-density foam core is laminated with a hybrid carbon and fiberglass layup. Strong top and bottom sheets combined with our advanced sidewall polymer provide excellent impact resistance.

## Range of use:

**Features:** 

· High Density Foam Core

· Dual Slot Mounting System

|              | U   |       | 5   |     | 10  |
|--------------|-----|-------|-----|-----|-----|
| ENTRY LEVEL  | • • | •••   | • • | • • | •   |
| INTERMEDIATE | • • | • • • | • • | • • | • • |
| ADVANCED     | • • | • • • | • • | • • | • • |
| FREERIDE     | • • | • • • | • • | • • |     |
| FREESTYLE    | • • | •••   | • • | • • |     |
| WAKESTYLE    | •   |       |     |     |     |
| BIG AIR      | • • | • • • | •   |     |     |
| LIGHTWIND    | • • | • • • | • • | • • | • • |
| WAVE         | • • | • • • | • • | • • |     |
|              |     |       |     |     |     |