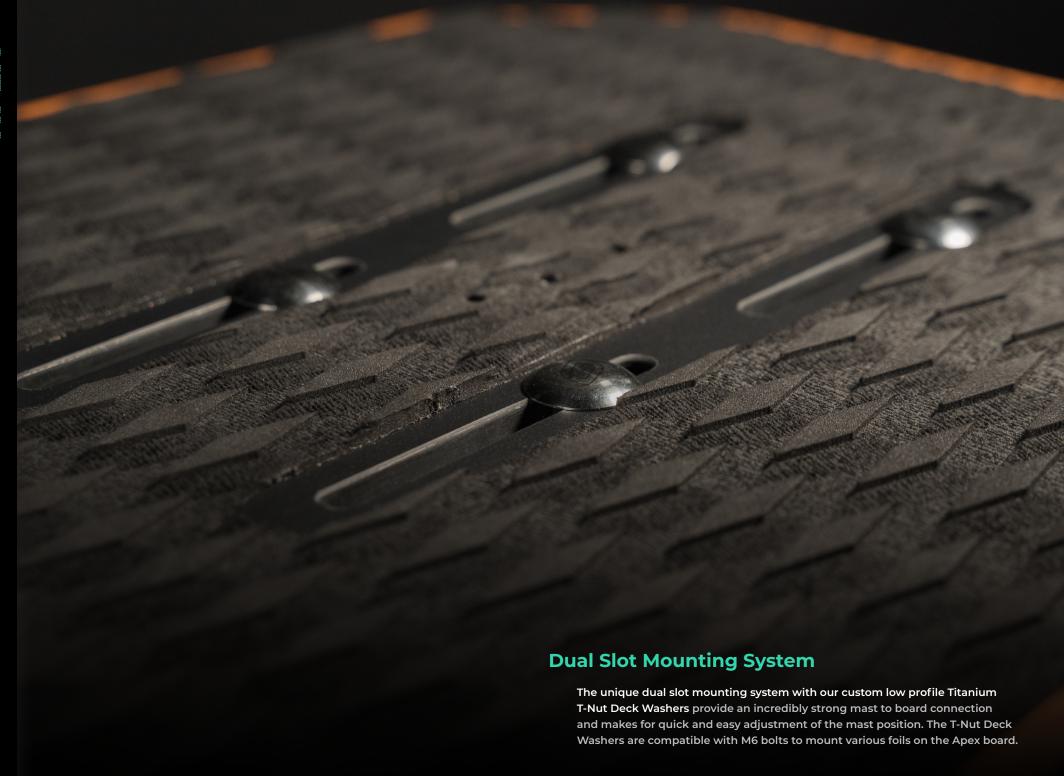

## Range of use:

**Features:** 

· High Density Foam Core

· Dual Slot Mounting System

|              | U   |       | 5   |     | 10  |
|--------------|-----|-------|-----|-----|-----|
| ENTRY LEVEL  | • • | •••   | • • | • • | •   |
| INTERMEDIATE | • • | • • • | • • | • • | • • |
| ADVANCED     | • • | • • • | • • | • • | • • |
| FREERIDE     | • • | • • • | • • | • • |     |
| FREESTYLE    | • • | •••   | • • | • • |     |
| WAKESTYLE    | •   |       |     |     |     |
| BIG AIR      | • • | • • • | •   |     |     |
| LIGHTWIND    | • • | • • • | • • | • • | • • |
| WAVE         | • • | • • • | • • | • • |     |
|              |     |       |     |     |     |