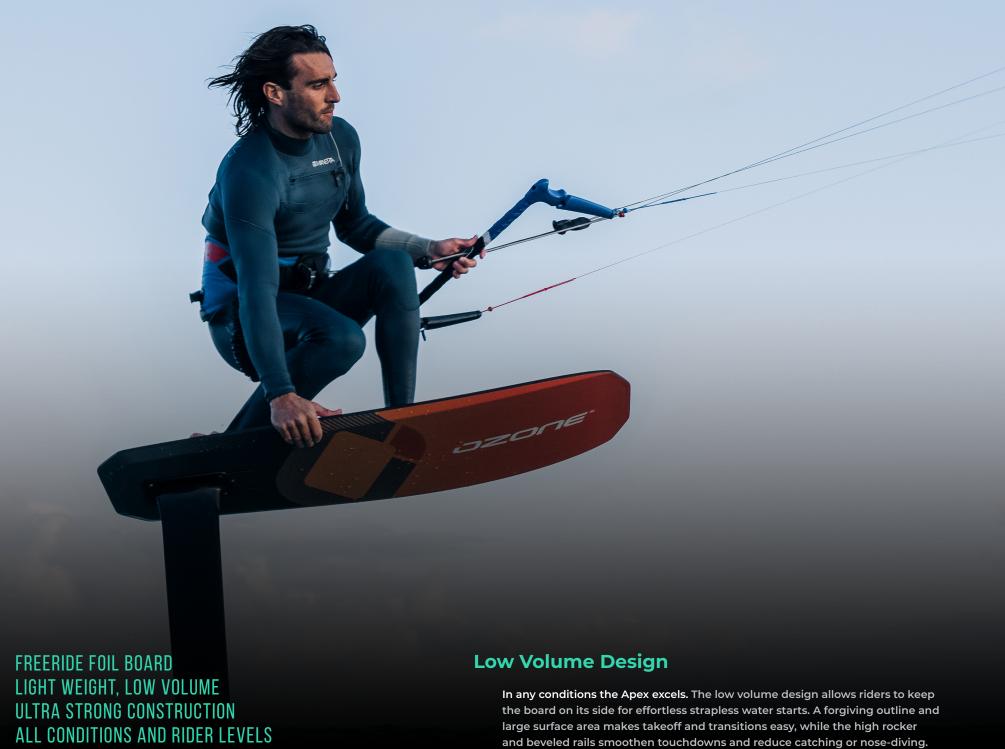

## **Robust Construction**

The construction is very robust, delivering max feeling and performance while being tough for jumping and traveling. The high-density foam core is laminated with a hybrid carbon and fiberglass layup. Strong top and bottom sheets combined with our advanced sidewall polymer provide excellent impact resistance.



## Range of use:

**Features:** 

· High Density Foam Core

· Dual Slot Mounting System

|              | U   |       | 5   |     | 10  |
|--------------|-----|-------|-----|-----|-----|
| ENTRY LEVEL  | • • | •••   | • • | • • | •   |
| INTERMEDIATE | • • | • • • | • • | • • | • • |
| ADVANCED     | • • | • • • | • • | • • | • • |
| FREERIDE     | • • | • • • | • • | • • |     |
| FREESTYLE    | • • | •••   | • • | • • |     |
| WAKESTYLE    | •