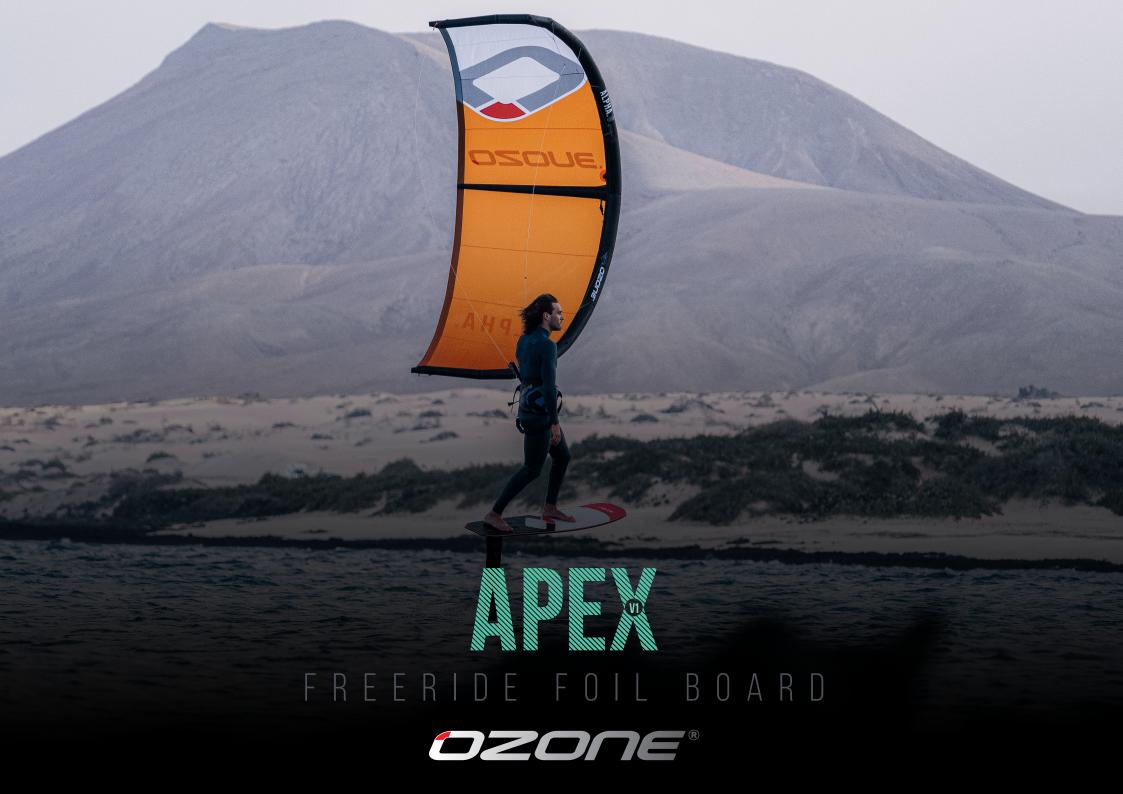

## **Robust Construction**

The construction is very robust, delivering max feeling and performance while being tough for jumping and traveling. The high-density foam core is laminated with a hybrid carbon and fiberglass layup. Strong top and bottom sheets combined with our advanced sidewall polymer provide excellent impact resistance.



## Range of use:

**Features:** 

· High Density Foam Core

· Dual Slot Mounting System

|              | U   |       | 5   |     | 10  |
|--------------|-----|-------|-----|-----|-----|
| ENTRY LEVEL  | • • | •••   | • • | • • | •   |
| INTERMEDIATE | • • | • • • | • • | • • | • • |
| ADVANCED     | • • | • • • | • • | • • | • • |
| FREERIDE     | • • | • • • | • • | • • |     |
| FREESTYLE    | • • | •••   | • • | • • |     |
| WAKESTYLE