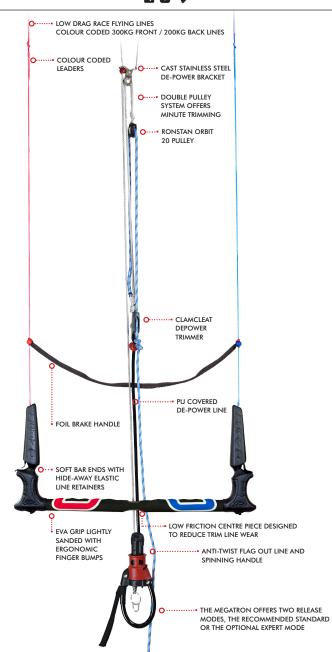

The Brake Handle makes inflation, self-landing and reverse launch easier. Always use the Brake Handle when flying a foil kite. The Brake Handle is removable to use the control system with an inflatable kite.

#### **PUSH AWAY QUICK RELEASE**

The control system features our Megatron push-away quick release with total flag out of the kite. The release handle is ergonomic with positive release forces for quick and easy release. Simple re-assembly saves time and gets you back up and riding faster.

#### ANTI-TWIST FLAG OUT LINE AND SPINNING HANDLE

The flag out line running through the Megatron & kite leash attachment at the bottom keeps the leash tangle free when doing rotations and manually unwinding the centre lines using the Spinning Handle.

### **AUTO POSITIONING CHICKEN LOOP**

Designed in conjunction with the bar centre piece, the Megatron spinning handle auto positions the chicken loop when unhooking.