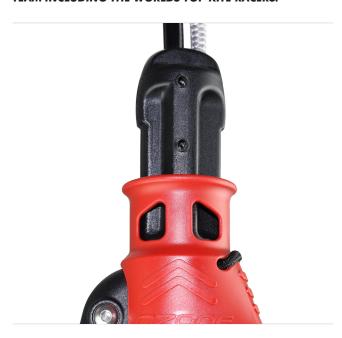

## THE ULTIMATE KITE RACING ACCESSORY, CUSTOM **DESIGNED IN COLLABORATION WITH OUR ELITE RACE** TEAM INCLUDING THE WORLDS TOP KITE RACERS.

Utilising top of the line components and materials the Foil Race Control System is smooth and reliable on the course. Incorporating a double pulley system offers minute trimming on the go with less force required. The long de-power line allows the rider to easily hike out maintaining maximum power against the foil/fins. 300kg front and 200kg back lines reduce drag for faster speeds on the course.

The Brake Handle makes inflation, self-landing and reverse launch easier. Always use the Brake Handle when flying a foil kite. The Brake Handle is removable to use the control system with an inflatable kite.

#### ANTI-TWIST FLAG OUT LINE AND SPINNING HANDLE

The flag out line running through the Megatron & kite leash attachment at the bottom keeps the leash tangle free when doing rotations and manually unwinding the centre lines using the Spinning Handle.

### **AUTO POSITIONING CHICKEN LOOP**

Designed in conjunction with the bar centre piece, the Megatron spinning handle auto positions the chicken loop when unhooking.

#### STAINLESS STEEL TRIMMER BRACKET AND RONSTAN **ORBIT PULLEY**

The smooth running trimmer bracket and Ronstan pulley also prevent trim line wear.

#### **DOUBLE PULLEY TRIM SYSTEM**

Offers minute trimming on the go with less force required. The long de-power line allows the rider to easily hike out maintaining maximum power against the foil/fins.

#### **CLAMCLEAT TRIMMER**

Anodized low abrasion Clamcleat trimmer.

#### PU COVERED DE-POWER LINE

The tough PU covered de-power line significantly reduces wear when sheeting in and out.