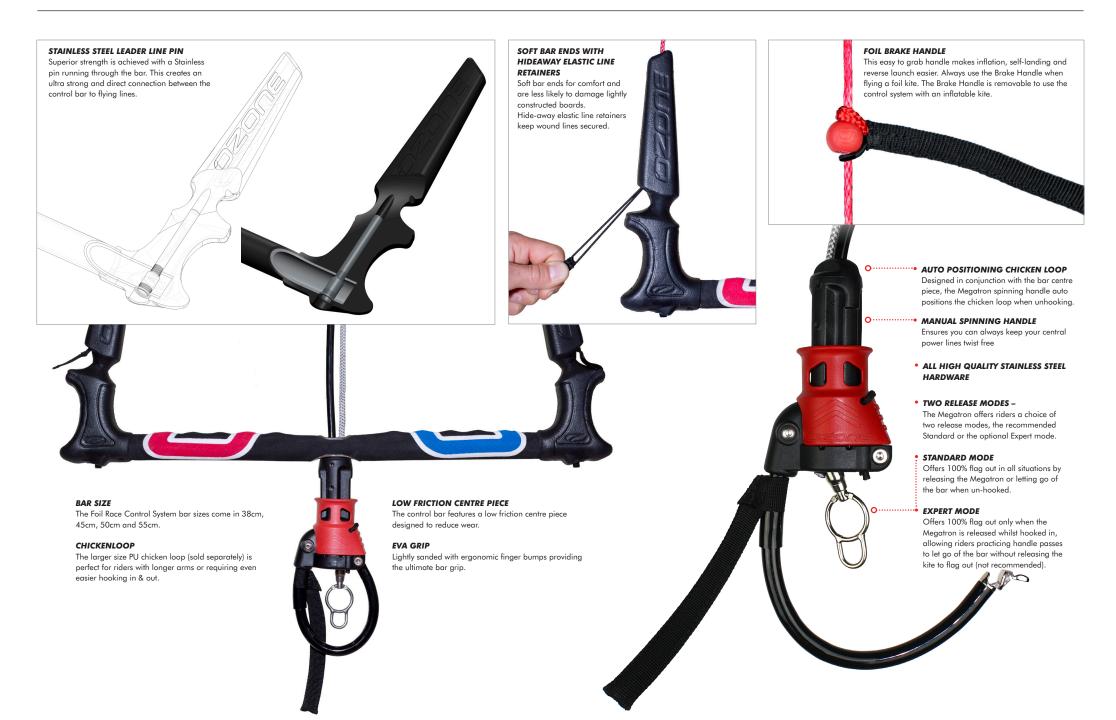

The Brake Handle makes inflation, self-landing and reverse launch easier. Always use the Brake Handle when flying a foil kite. The Brake Handle is removable to use the control system with an inflatable kite.

## **PUSH AWAY QUICK RELEASE**

The control system features our Megatron push-away quick release with total flag out of the kite. The release handle is ergonomic with positive release forces for quick and easy release. Simple re-assembly saves time and gets you back up and riding faster.

### ANTI-TWIST FLAG OUT LINE AND SPINNING HANDLE

The flag out line running through the Megatron & kite leash attachment at the bottom keeps the leash tangle free when doing rotations and manually unwinding the centre lines using the Spinning Handle.

# **AUTO POSITIONING CHICKEN LOOP**

Designed in conjunction with the bar centre piece, the Megatron spinning handle auto positions the chicken loop when unhooking.