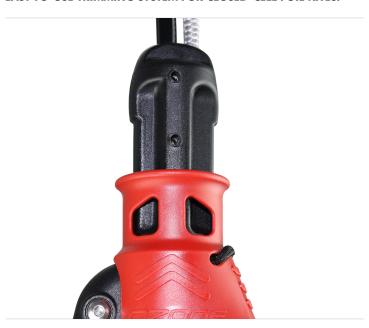

The Brake Handle makes inflation, self-landing and reverse launch easier. Always use the Brake Handle when flying a foil kite. The Brake Handle is removable to use the control system with an inflatable kite.

## **PUSH AWAY QUICK RELEASE**

The control system features our Megatron push-away quick release with total flag out of the kite. The release handle is ergonomic with positive release forces for quick and easy release. Simple re-assembly saves time and gets you back up and riding faster.

### ANTI-TWIST FLAG OUT LINE AND SPINNING HANDLE

The flag out line running through the Megatron & kite leash attachment at the bottom keeps the leash tangle free when doing rotations and manually unwinding the centre lines using the Spinning Handle.

# **AUTO POSITIONING CHICKEN LOOP**

Designed in conjunction with the bar centre piece, the Megatron spinning handle auto positions the chicken loop when unhooking.

#### **BUNGEE TRIM LINE & MAGNETIC HANDLE**

The internal bungee with magnetic handle connects to a magnetic neoprene sock covering the clam cleat to reduce tangles when the trimmer is de-powered.

#### STAINLESS STEEL TRIMMER BRACKET

The smooth running trimmer bracket also