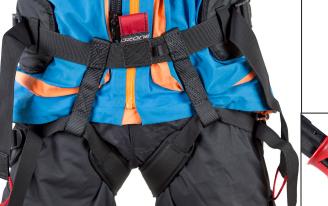

against the cold.

Color coded, thin and light yet comfortable leg straps with

straps are connected at an ergonomic angle distributing vertical loads between the attachment point and leg padding.

Extra padded areas for increased comfort and neoprene lining for a strong grip/hold on winter clothing. It also protects better

Strong yet lightweight construction for backcountry touring -

Female buckles on each side connect directly with Frenzy and

Fully adjustable to fit all shapes and sizes, both under or over

Summit technical backpacks. Simply unclip the waist strap from