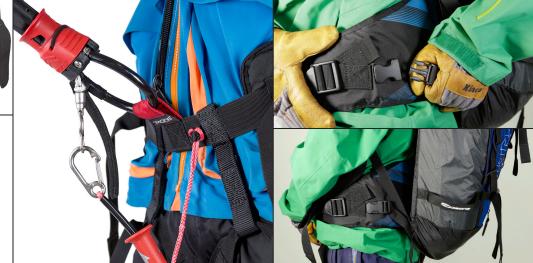

#### WEBBING CHICKEN LOOP CONNECTION

Heavy duty webbing loop to connect the chicken loop, reducing size and weight of the harness. Three step connection - release chicken loop, feed loop through webbing, reload chicken loop.

Strong yet lightweight construction for backcountry touring -

Female buckles on each side connect directly with Frenzy and

Fully adjustable to fit all shapes and sizes, both under or over

Summit technical backpacks. Simply unclip the waist strap from