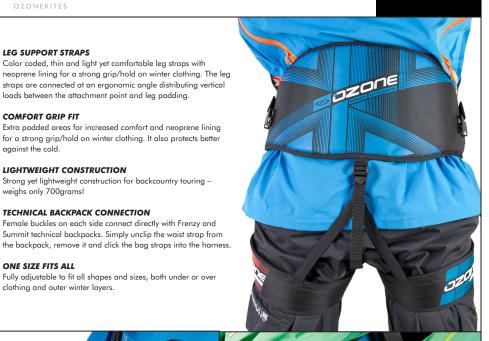

## **FIV O** OZONEKITES

LEG SUPPORT STRAPS

COMFORT GRIP FIT

weighs only 700grams!

**ONE SIZE FITS ALL** 

clothing and outer winter layers.

LIGHTWEIGHT CONSTRUCTION

TECHNICAL BACKPACK CONNECTION

against the cold.

Color coded, thin and light yet comfortable leg straps with

straps are connected at an ergonomic angle distributing vertical loads between the attachment point and leg padding.

Extra padded areas for increased comfort and neoprene lining for a strong grip/hold on winter clothing. It also protects better

Strong yet lightweight construction for backcountry touring -

Female buckles on each side connect directly with Frenzy and

Fully adjustable to fit all shapes and sizes, both under or over

Summit technical backpacks. Simply unclip the waist strap from