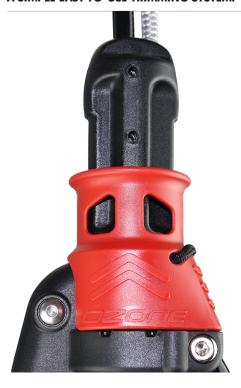

#### **PUSH AWAY QUICK RELEASE**

The control system features our Megatron push-away quick release with total flag out of the kite. The release handle is ergonomic with positive release forces for quick and easy release. Simple re-assembly saves time and gets you back up and riding faster.

#### **AUTO POSITIONING CHICKEN LOOP**

Designed in conjunction with the bar centre piece, the Megatron spinning handle auto positions the chicken loop when unhooking.