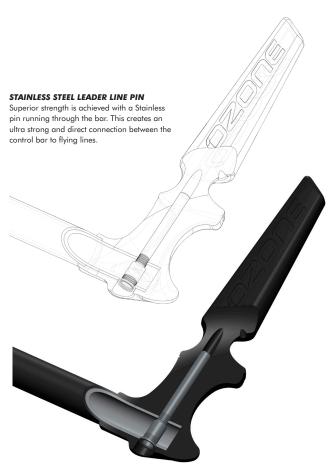

### THE CONTACT-WATER CONTROL SYSTEM OFFERS THE LATEST IN RELEASE FEATURES, A CLEAN CONTROL BAR DESIGN AND A SIMPLE EASY-TO-USE TRIMMING SYSTEM.