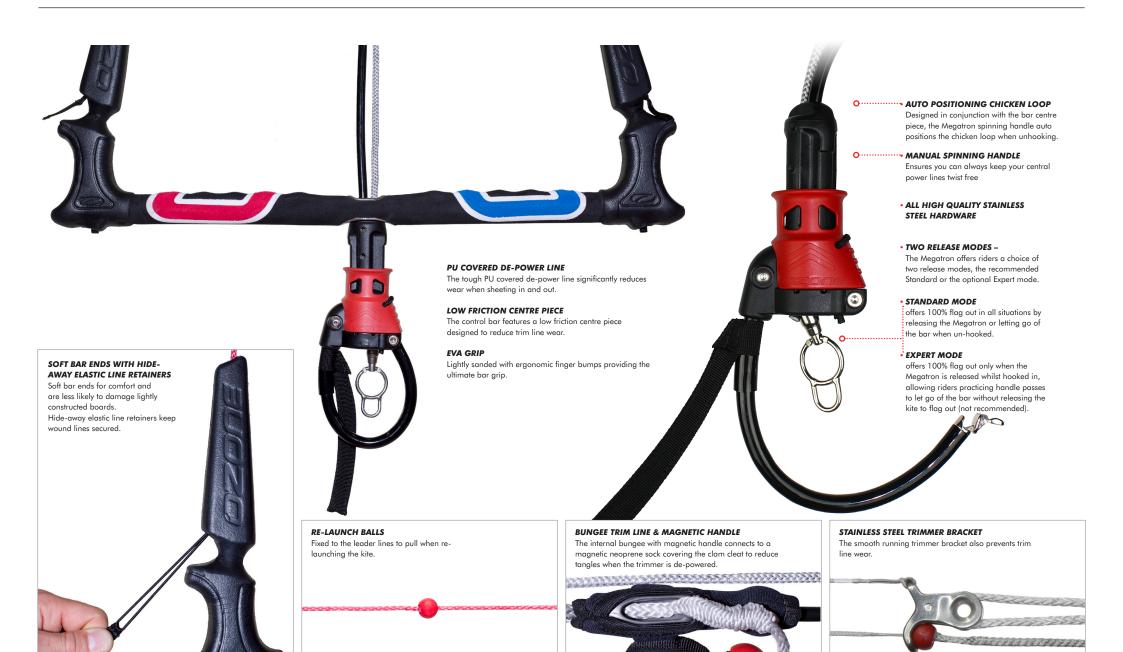

#### **PUSH AWAY QUICK RELEASE**

The control system features our Megatron push-away quick release with total flag out of the kite. The release handle is ergonomic with positive release forces for quick and easy release. Simple re-assembly saves time and gets you back up and riding faster.

#### ANTI-TWIST FLAG OUT LINE AND SPINNING HANDLE

The flag out line running through the Megatron & kite leash attachment at the bottom keeps the leash tangle free when doing rotations and manually unwinding the centre lines using the Spinning Handle.

#### **AUTO POSITIONING CHICKEN LOOP**

Designed in conjunction with the bar centre piece, the Megatron spinning handle auto positions the chicken loop when unhooking.