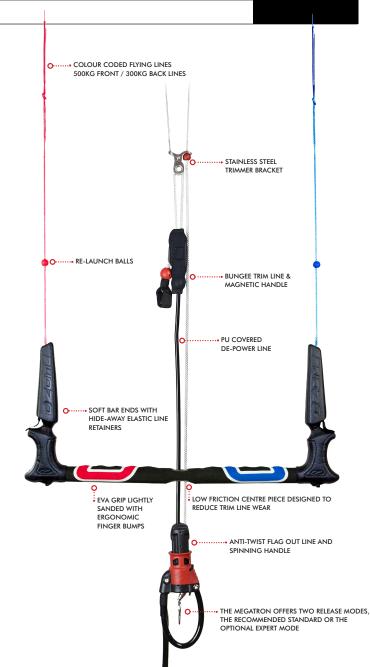

#### **PUSH AWAY QUICK RELEASE**

The control system features our Megatron push-away quick release with total flag out of the kite. The release handle is ergonomic with positive release forces for quick and easy release. Simple re-assembly saves time and gets you back up and riding faster.

#### ANTI-TWIST FLAG OUT LINE AND SPINNING HANDLE

The flag out line running through the Megatron & kite leash attachment at the bottom keeps the leash tangle free when doing rotations and manually unwinding the centre lines using the Spinning Handle.

#### **AUTO POSITIONING CHICKEN LOOP**

Designed in conjunction with the bar centre piece, the Megatron spinning handle auto positions the chicken loop when unhooking.